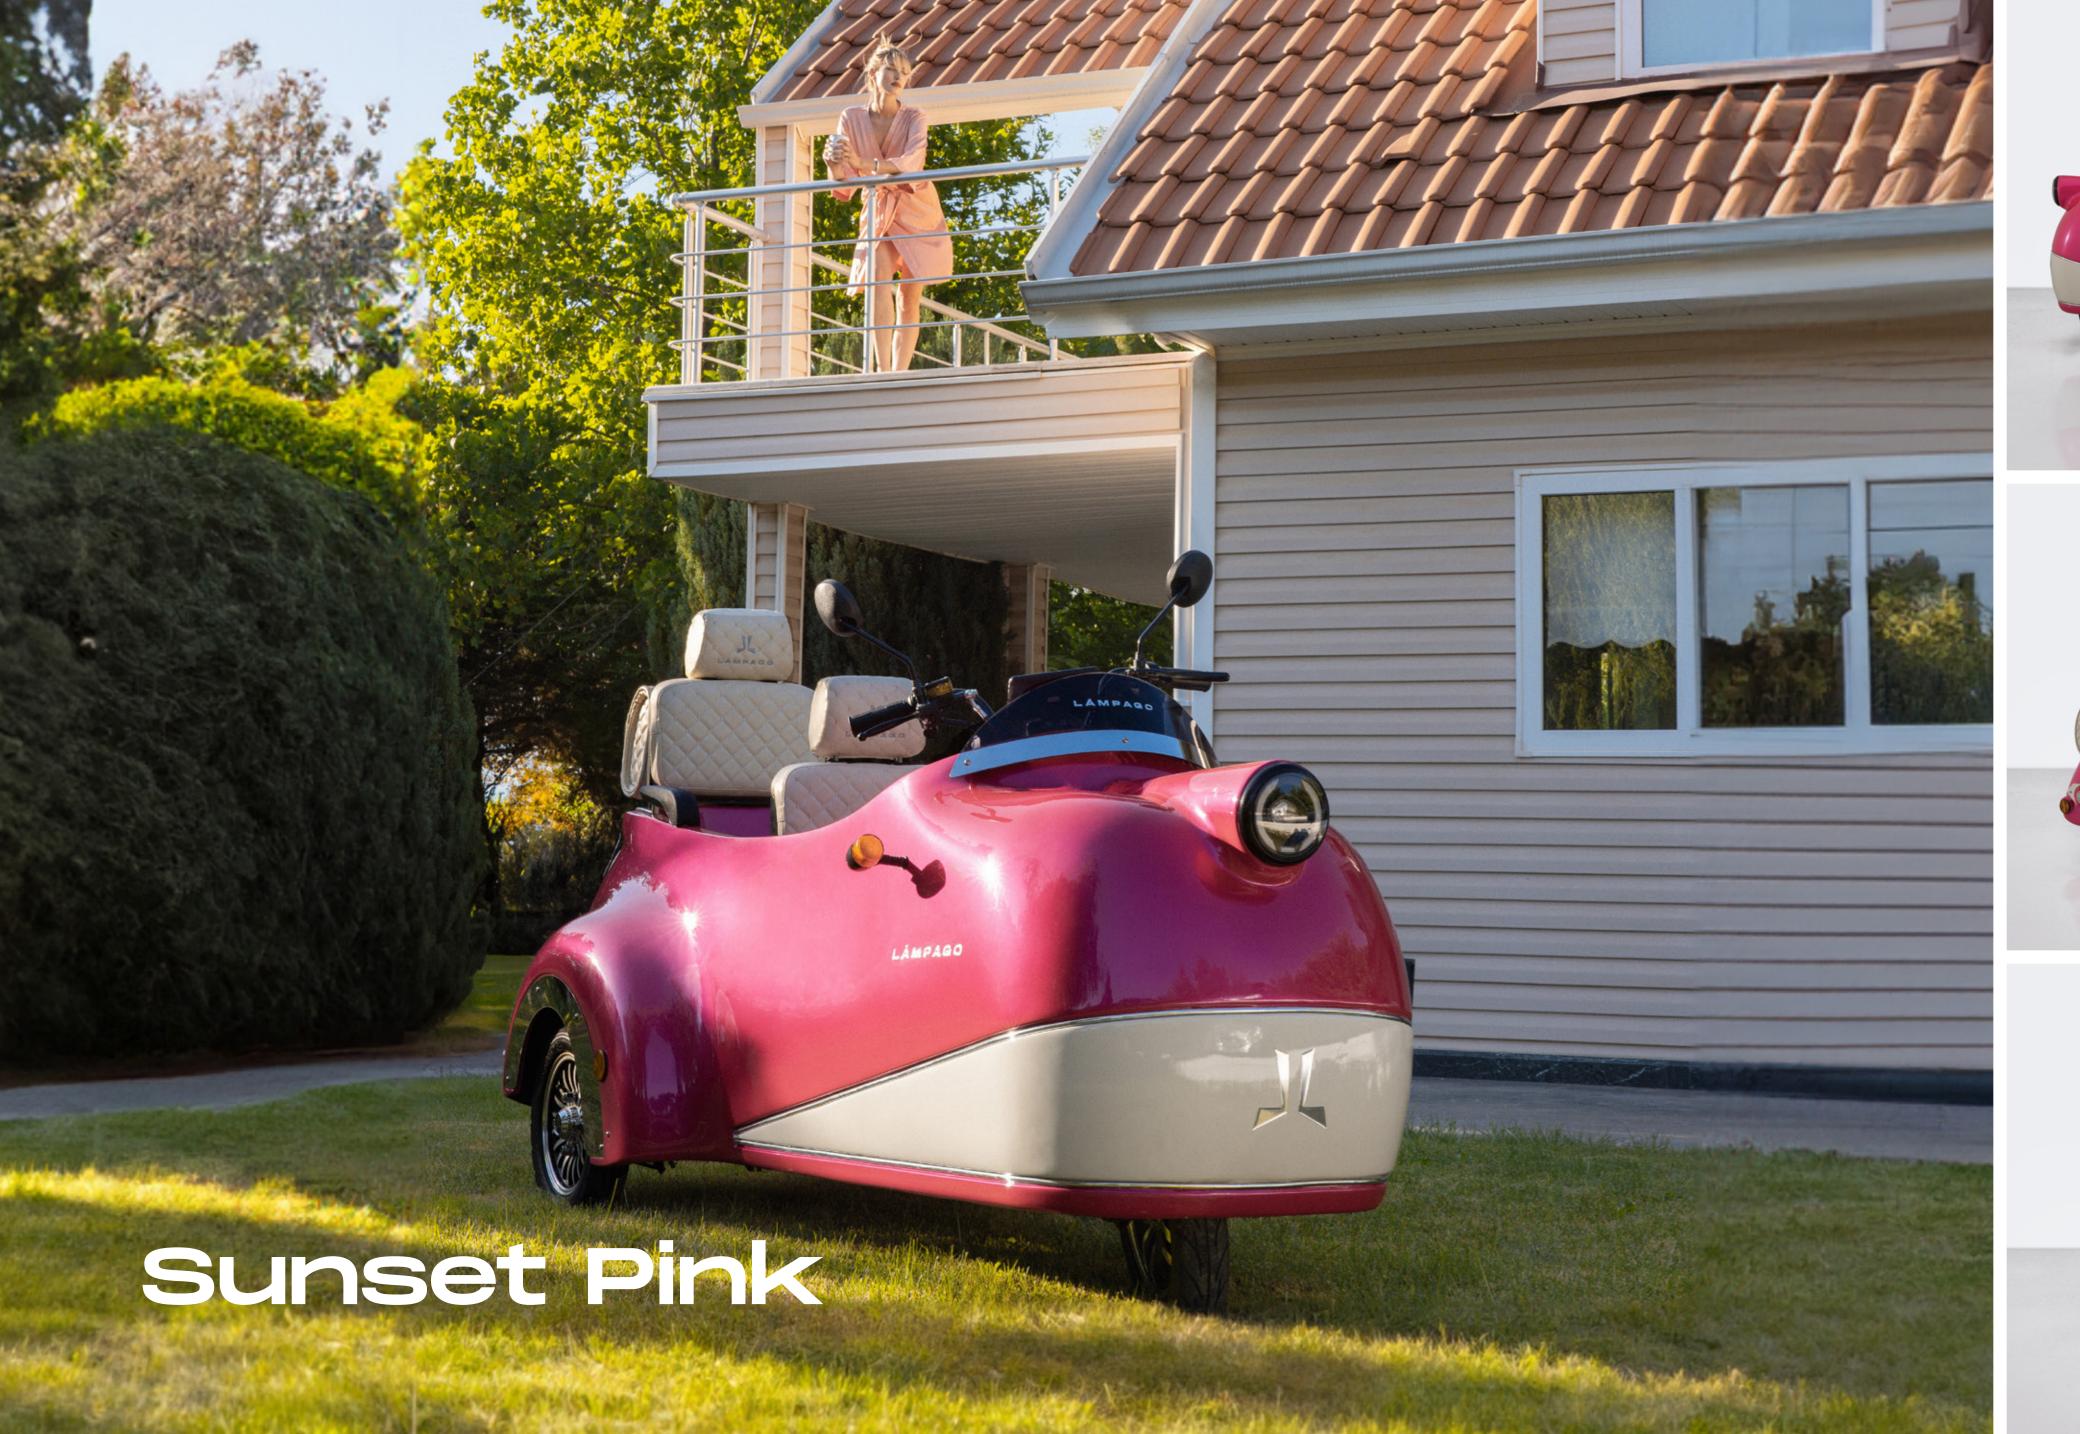

new discoveries. Combining tradition with modern lines with its vintage design, electric vehicles bring the future to our lives with their environmentally friendly structures.

A new lifestyle is possible with Lámpago to contribute to the sustainable world that is needed more and more every day and to make the future more livable.

With its handcrafted details, digital system that presents technology in an aesthetic way and many more features, Lámpago is waiting to be among your hobbies in short—distance journeys, the most enjoyable moments and many more.

Those who adopt the philosophy of sustainable living and are looking for a companion to experience this unique pleasure; Lámpago, Legacy of the Future, is made for you!











































































































#### Details







#### Technical Specifications























Length
2350 mm
X
Width
960 mm
X
Height
1120 mm

## Fabric Color Variations



#### customize your car

body colors



front colors



fabrics



### hello@lampago.com



# LÁMPAGO