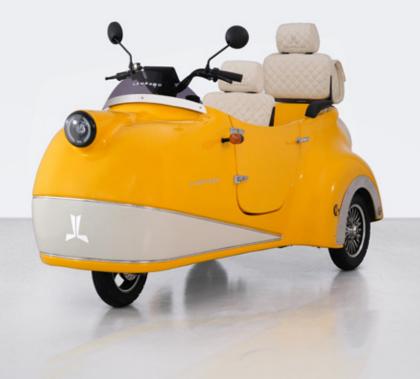

#### Details

#### Technical Specifications

Length
2350 mm
X
Width
960 mm
X
Height
1120 mm