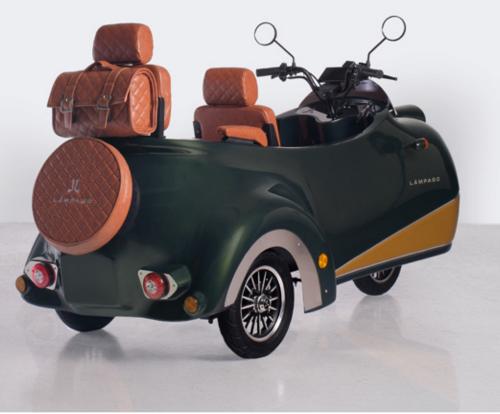

n with modern lines with its vintage design, electric vehicles bring the future to our lives with their environmentally friendly structures.

A new lifestyle is possible with Lámpago to contribute to the sustainable world that is needed more and more every day and to make the future more livable.

With its handcrafted details, digital system that presents technology in an aesthetic way and many more features, Lámpago is waiting to be among your hobbies in short—distance journeys, the most enjoyable moments and many more.

Those who adopt the philosophy of sustainable living and are looking for a companion to experience this unique pleasure; Lámpago, Legacy of the Future, is made for you!











































































































#### Details







#### Technical Specifications























Length
2350 mm
X
Width
960 mm
X
Height
1120 mm

## Fabric Color Variations



#### customize your car

body colors



front colors



fabrics



### hello@lampago.com



# LÁMPAGO