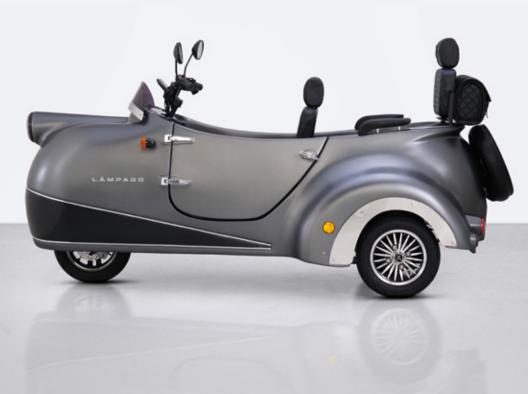

the Spanish word for lightning; the starting point of new discoveries. Combining tradition with modern lines with its vintage design, electric vehicles bring the future to our lives with their environmentally friendly structures.

A new lifestyle is possible with Lámpago to contribute to the sustainable world that is needed more and more every day and to make the future more livable.

With its handcrafted details, digital system that presents technology in an aesthetic way and many more features, Lámpago is waiting to be among your hobbies in short—distance journeys, the most enjoyable moments and many more.

Those who adopt the philosophy of sustainable living and are looking for a companion to experience this unique pleasure; Lámpago, Legacy of the Future, is made for you!











































































































#### Details







#### Technical Specifications























Length
2350 mm
X
Width
960 mm
X
Height
1120 mm

## Fabric Color Variations



#### customize your car

body colors



front colors



fabrics



### hello@lampago.com



# LÁMPAGO