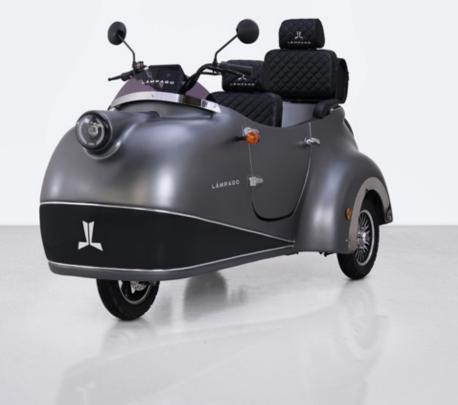

he Spanish word for lightning; the starting point of new discoveries. Combining tradition with modern lines with its vintage design, electric vehicles bring the future to our lives with their environmentally friendly structures.

A new lifestyle is possible with Lámpago to contribute to the sustainable world that is needed more and more every day and to make the future more livable.

With its handcrafted details, digital system that presents technology in an aesthetic way and many more features, Lámpago is waiting to be among your hobbies in short—distance journeys, the most enjoyable moments and many more.

Those who adopt the philosophy of sustainable living and are looking for a companion to experience this unique pleasure; Lámpago, Legacy of the Future, is made for you!











































































































#### Details







#### Technical Specifications























Length
2350 mm
X
Width
960 mm
X
Height
1120 mm

## Fabric Color Variations



#### customize your car

body colors



front colors



fabrics



### hello@lampago.com



# LÁMPAGO