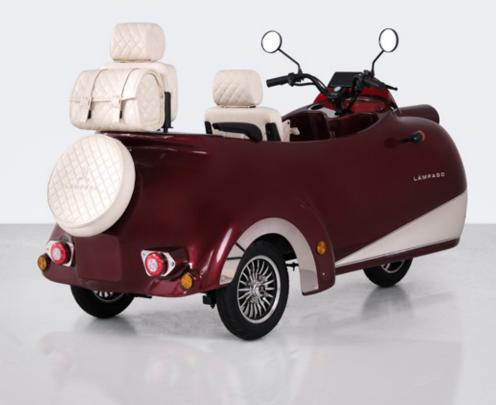

#### Details

#### Technical Specifications

Length
2350 mm
X
Width
960 mm
X
Height
1120 mm