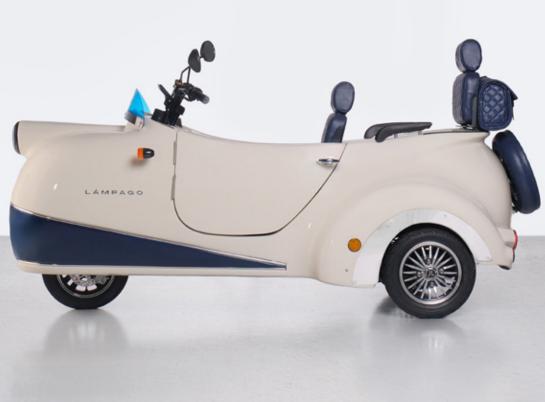

#### Details

#### Technical Specifications

Length
2350 mm
X
Width
960 mm
X
Height
1120 mm