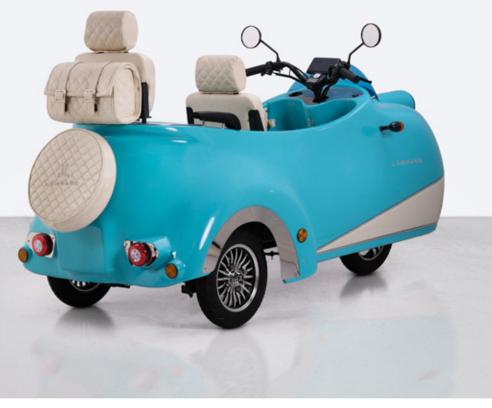

ing point of new discoveries. Combining tradition with modern lines with its vintage design, electric vehicles bring the future to our lives with their environmentally friendly structures.

A new lifestyle is possible with Lámpago to contribute to the sustainable world that is needed more and more every day and to make the future more livable.

With its handcrafted details, digital system that presents technology in an aesthetic way and many more features, Lámpago is waiting to be among your hobbies in short—distance journeys, the most enjoyable moments and many more.

Those who adopt the philosophy of sustainable living and are looking for a companion to experience this unique pleasure; Lámpago, Legacy of the Future, is made for you!











































































































#### Details







#### Technical Specifications























Length
2350 mm
X
Width
960 mm
X
Height
1120 mm

## Fabric Color Variations



#### customize your car

body colors



front colors



fabrics



### hello@lampago.com



# LÁMPAGO