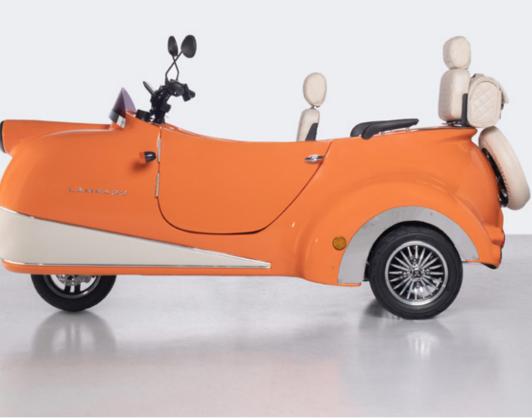

#### Details

#### Technical Specifications

Length
2350 mm
X
Width
960 mm
X
Height
1120 mm