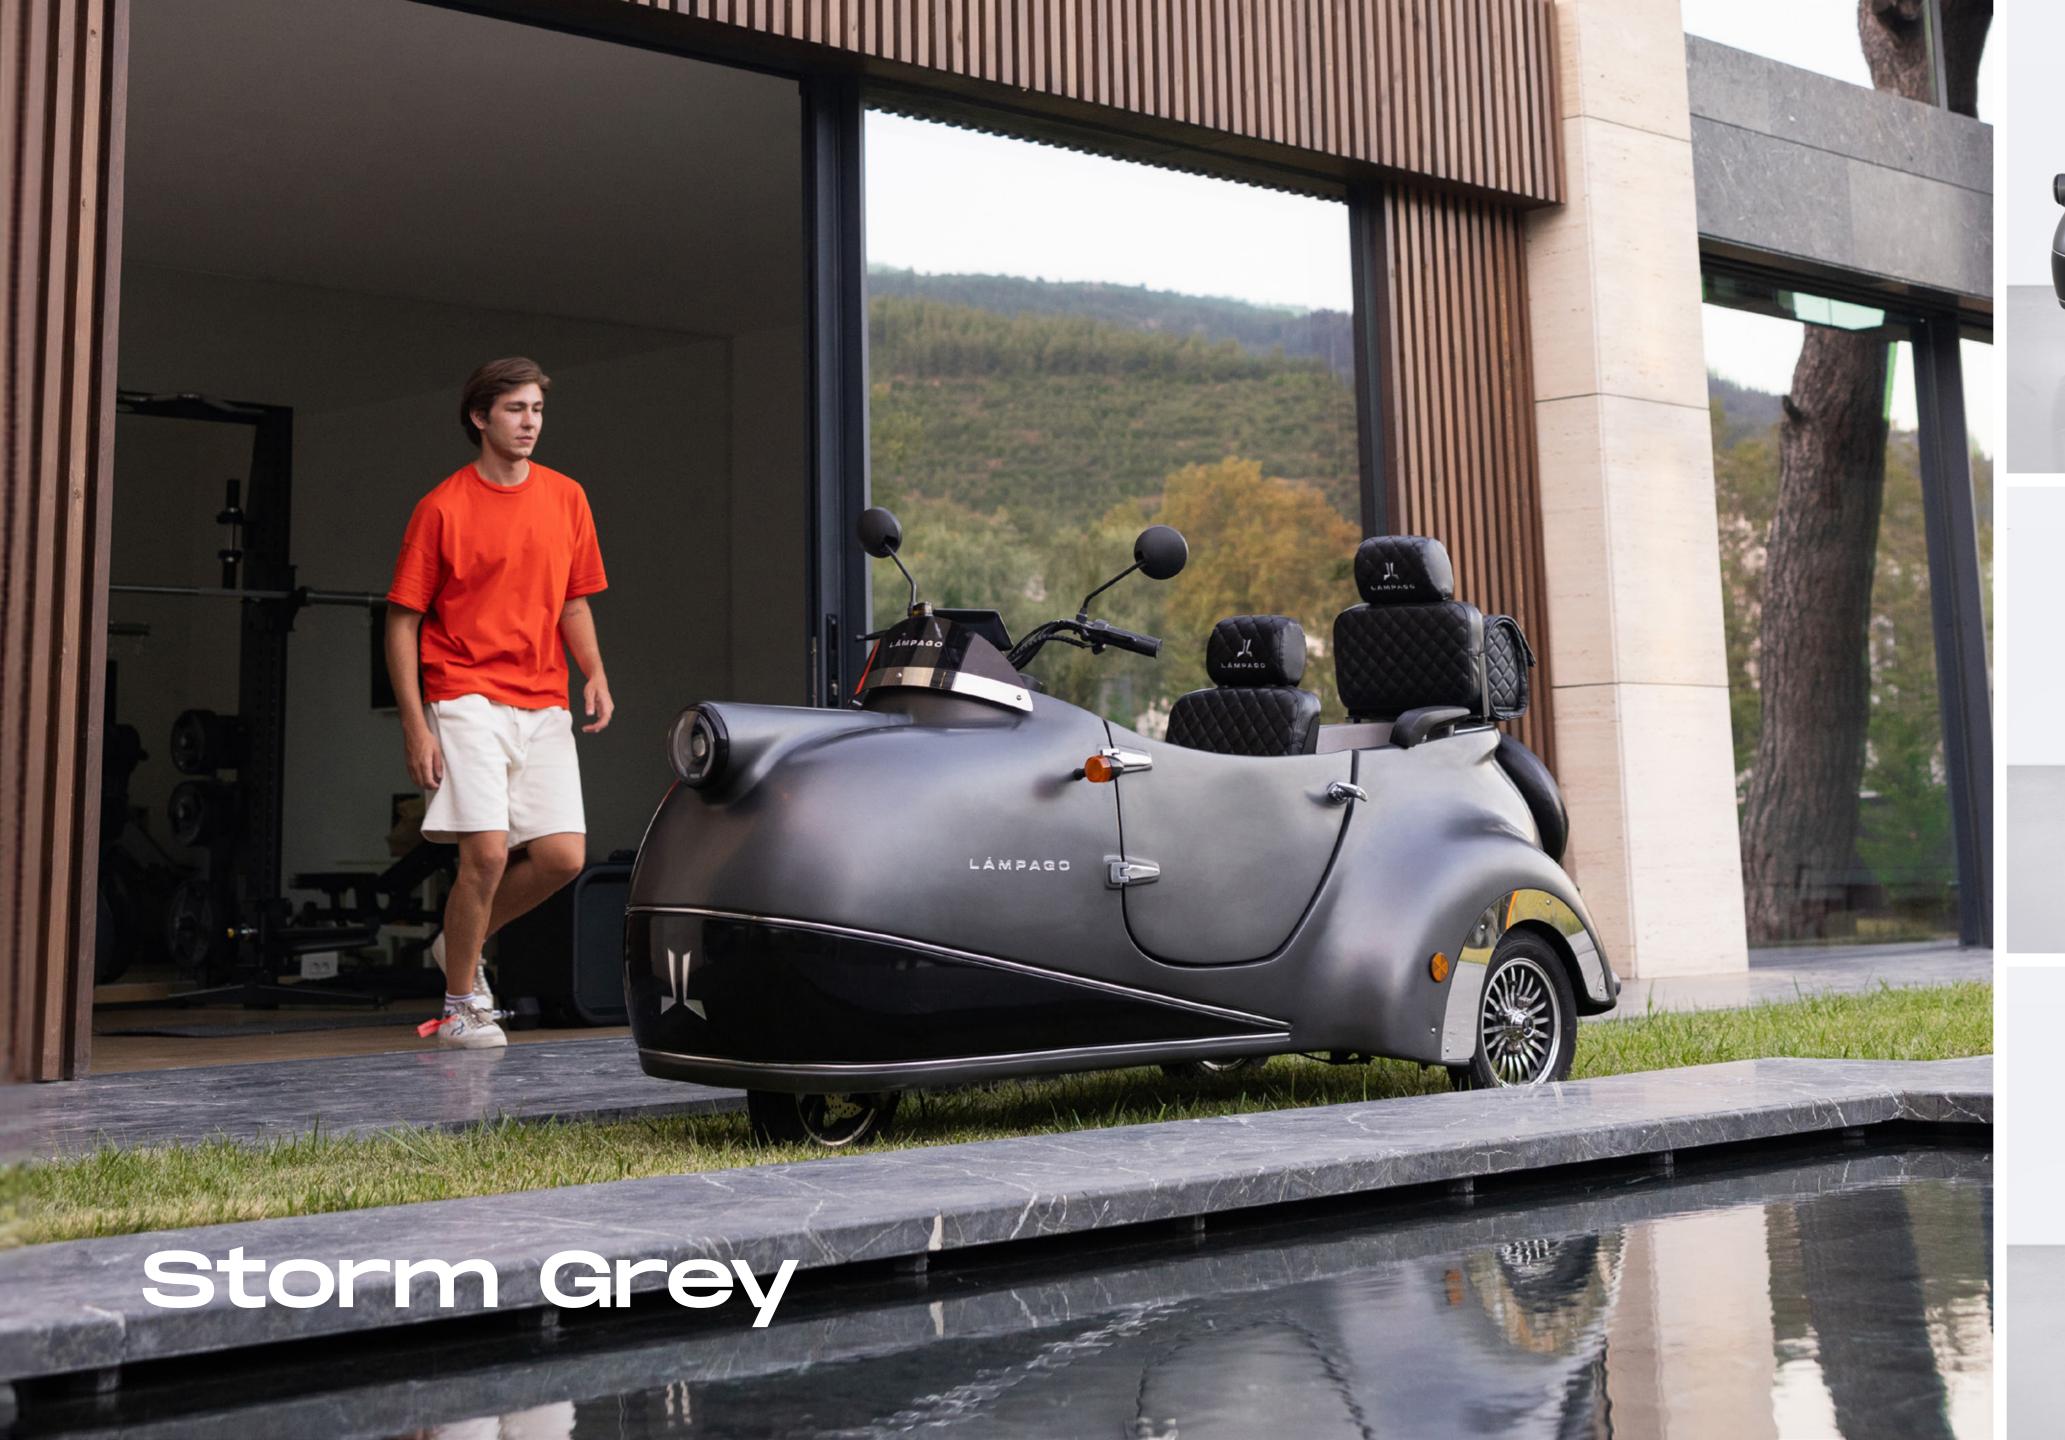

by the Spanish word for lightning; the starting point of new discoveries. Combining tradition with modern lines with its vintage design, electric vehicles bring the future to our lives with their environmentally friendly structures.

A new lifestyle is possible with Lámpago to contribute to the sustainable world that is needed more and more every day and to make the future more livable.

With its handcrafted details, digital system that presents technology in an aesthetic way and many more features, Lámpago is waiting to be among your hobbies in short—distance journeys, the most enjoyable moments and many more.

Those who adopt the philosophy of sustainable living and are looking for a companion to experience this unique pleasure; Lámpago, Legacy of the Future, is made for you!











































































































#### Details







#### Technical Specifications























Length
2350 mm
X
Width
960 mm
X
Height
1120 mm

## Fabric Color Variations



#### customize your car

body colors



front colors



fabrics



### hello@lampago.com



# LÁMPAGO