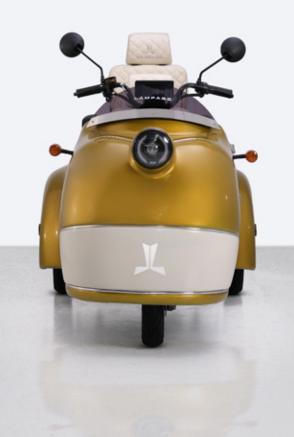

#### Details

#### Technical Specifications

Length
2350 mm
X
Width
960 mm
X
Height
1120 mm