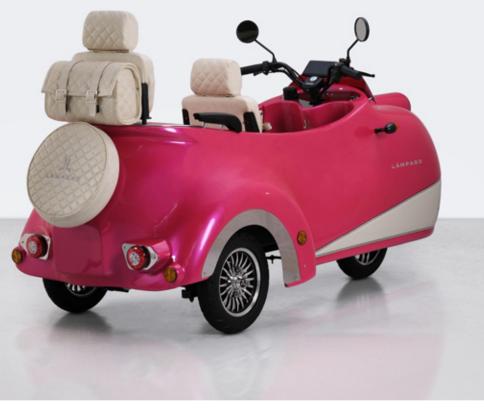

discoveries. Combining tradition with modern lines with its vintage design, electric vehicles bring the future to our lives with their environmentally friendly structures.

A new lifestyle is possible with Lámpago to contribute to the sustainable world that is needed more and more every day and to make the future more livable.

With its handcrafted details, digital system that presents technology in an aesthetic way and many more features, Lámpago is waiting to be among your hobbies in short—distance journeys, the most enjoyable moments and many more.

Those who adopt the philosophy of sustainable living and are looking for a companion to experience this unique pleasure; Lámpago, Legacy of the Future, is made for you!











































































































#### Details







#### Technical Specifications























Length
2350 mm
X
Width
960 mm
X
Height
1120 mm

## Fabric Color Variations



#### customize your car

body colors



front colors



fabrics



### hello@lampago.com



# LÁMPAGO