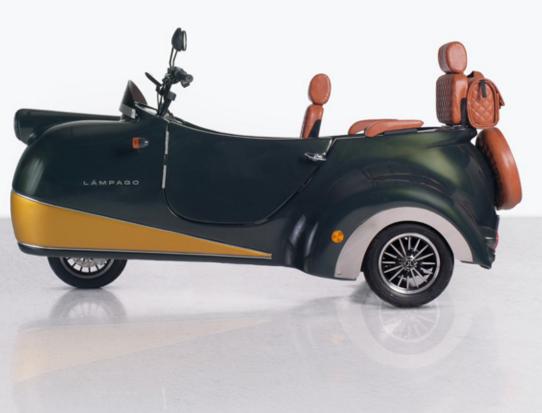

#### Details

#### Technical Specifications

Length
2350 mm
X
Width
960 mm
X
Height
1120 mm