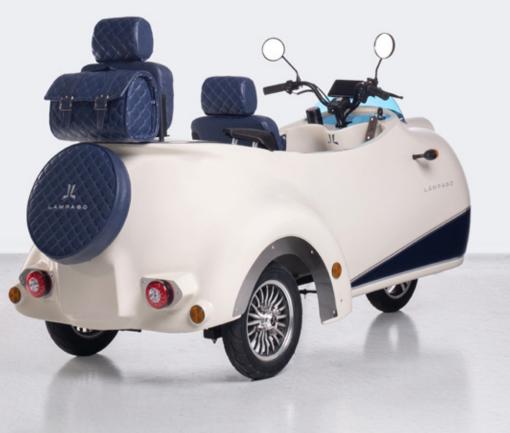

#### Details

#### Technical Specifications

Length
2350 mm
X
Width
960 mm
X
Height
1120 mm