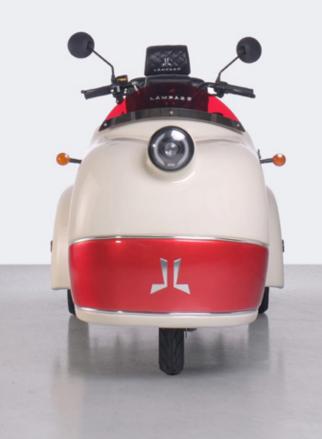

#### Details

#### Technical Specifications

Length
2350 mm
X
Width
960 mm
X
Height
1120 mm