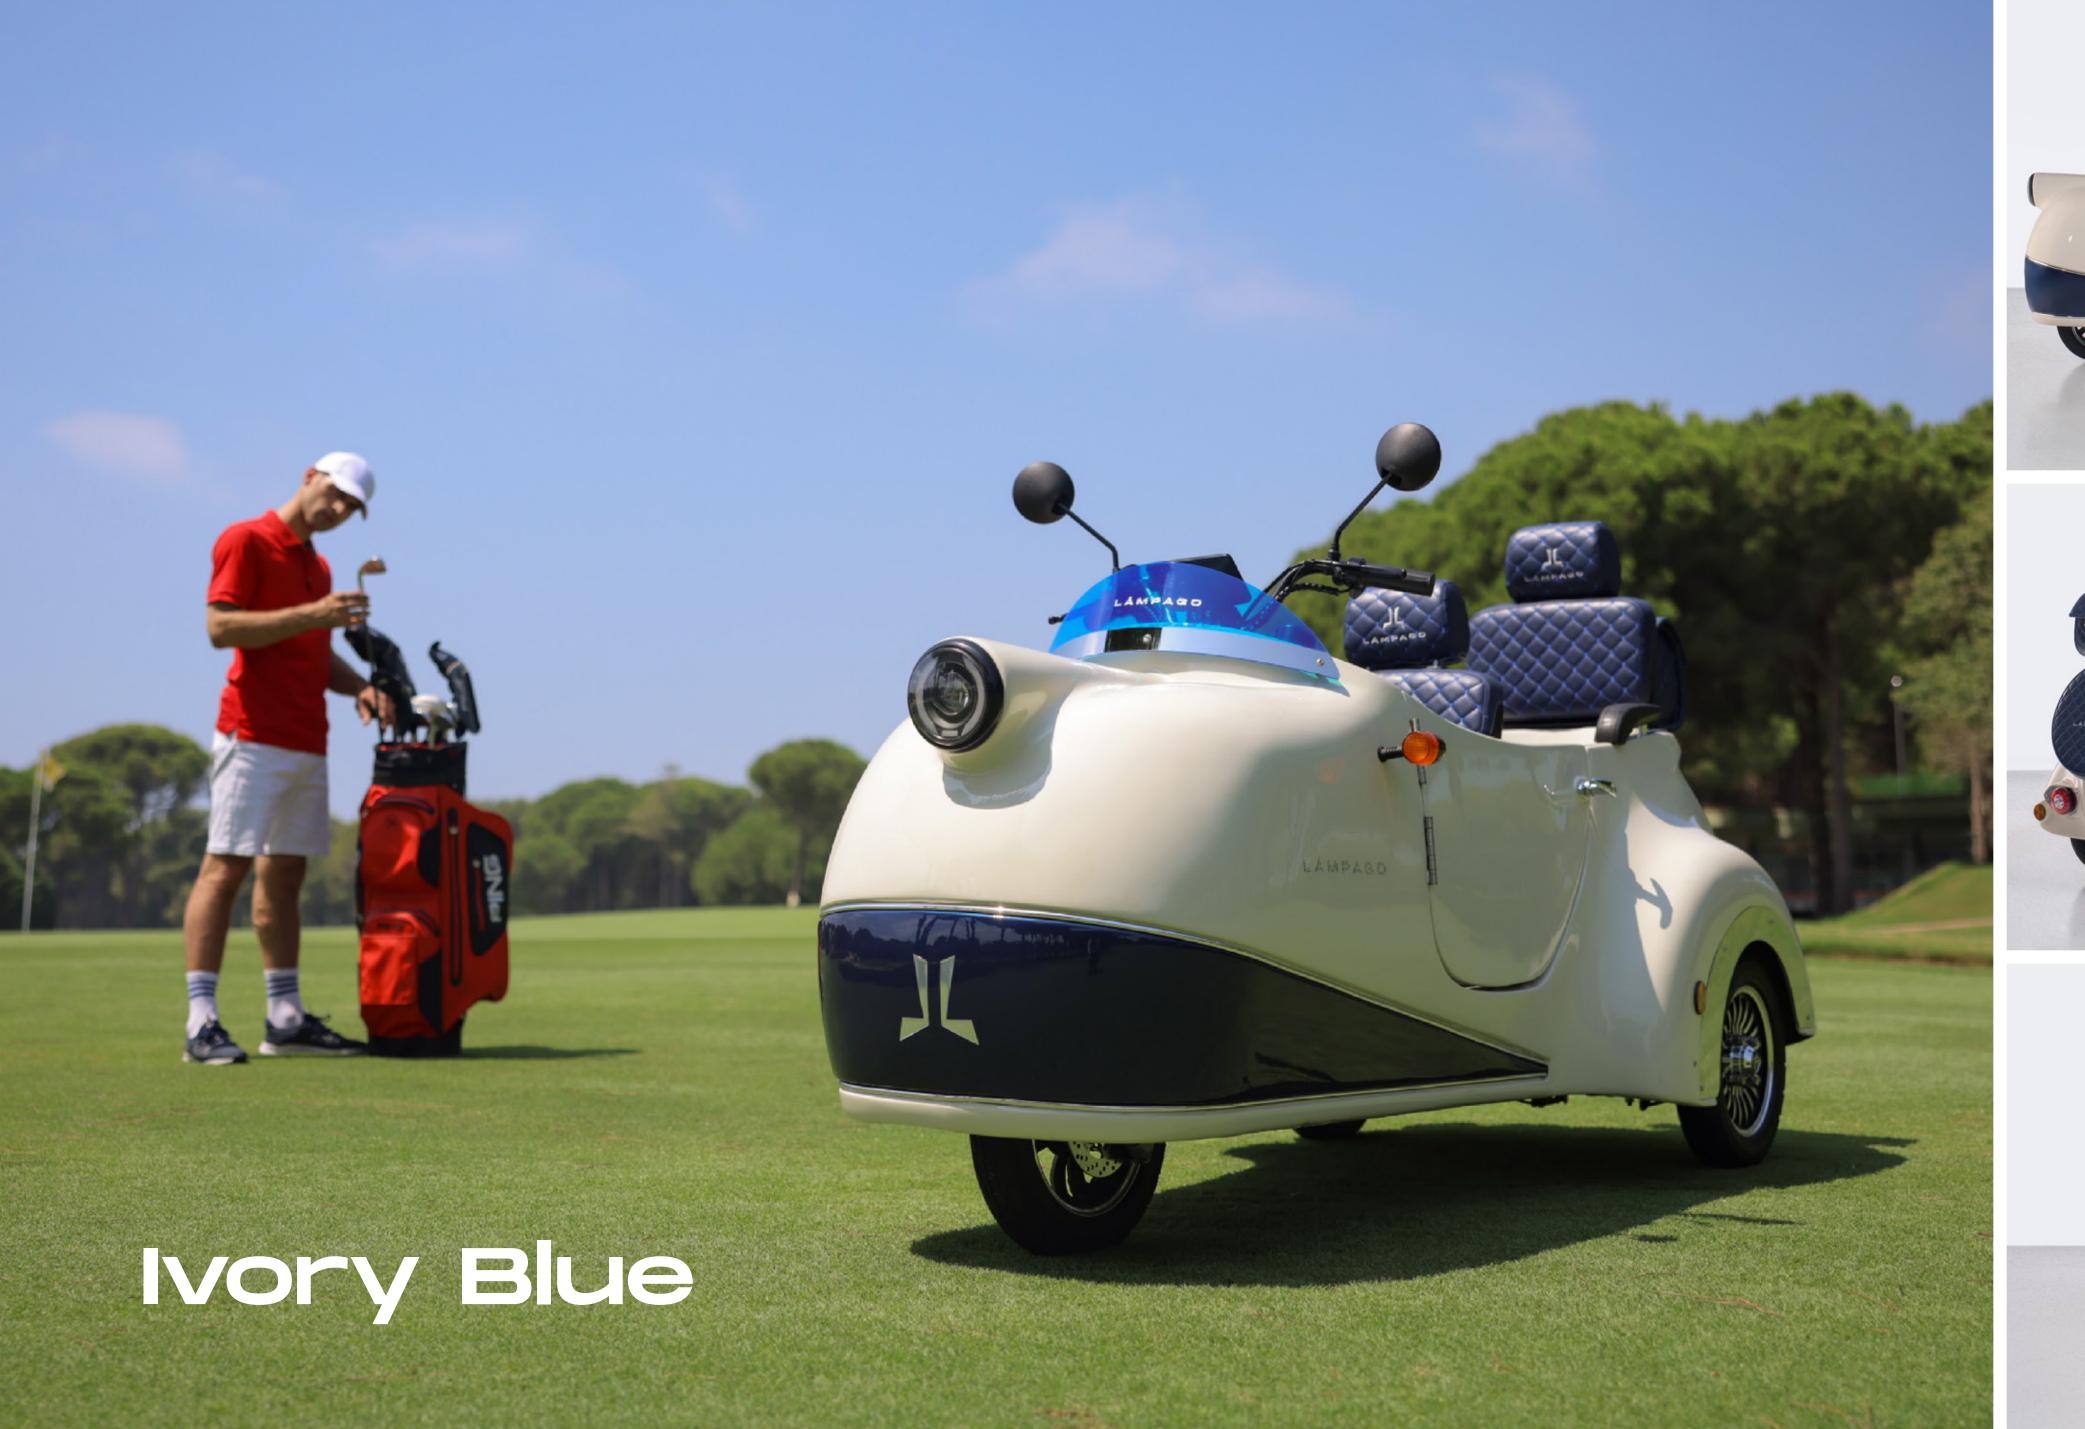

ing tradition with modern lines with its vintage design, electric vehicles bring the future to our lives with their environmentally friendly structures.

A new lifestyle is possible with Lámpago to contribute to the sustainable world that is needed more and more every day and to make the future more livable.

With its handcrafted details, digital system that presents technology in an aesthetic way and many more features, Lámpago is waiting to be among your hobbies in short—distance journeys, the most enjoyable moments and many more.

Those who adopt the philosophy of sustainable living and are looking for a companion to experience this unique pleasure; Lámpago, Legacy of the Future, is made for you!











































































































#### Details







#### Technical Specifications























Length
2350 mm
X
Width
960 mm
X
Height
1120 mm

## Fabric Color Variations



#### customize your car

body colors



front colors



fabrics



### hello@lampago.com



# LÁMPAGO