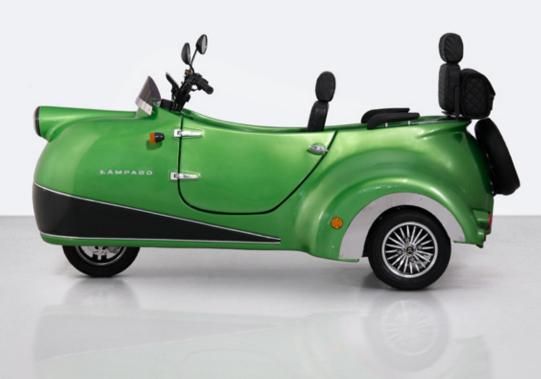

the starting point of new discoveries. Combining tradition with modern lines with its vintage design, electric vehicles bring the future to our lives with their environmentally friendly structures.

A new lifestyle is possible with Lámpago to contribute to the sustainable world that is needed more and more every day and to make the future more livable.

With its handcrafted details, digital system that presents technology in an aesthetic way and many more features, Lámpago is waiting to be among your hobbies in short—distance journeys, the most enjoyable moments and many more.

Those who adopt the philosophy of sustainable living and are looking for a companion to experience this unique pleasure; Lámpago, Legacy of the Future, is made for you!











































































































#### Details







#### Technical Specifications























Length
2350 mm
X
Width
960 mm
X
Height
1120 mm

## Fabric Color Variations



#### customize your car

body colors



front colors



fabrics



### hello@lampago.com



# LÁMPAGO