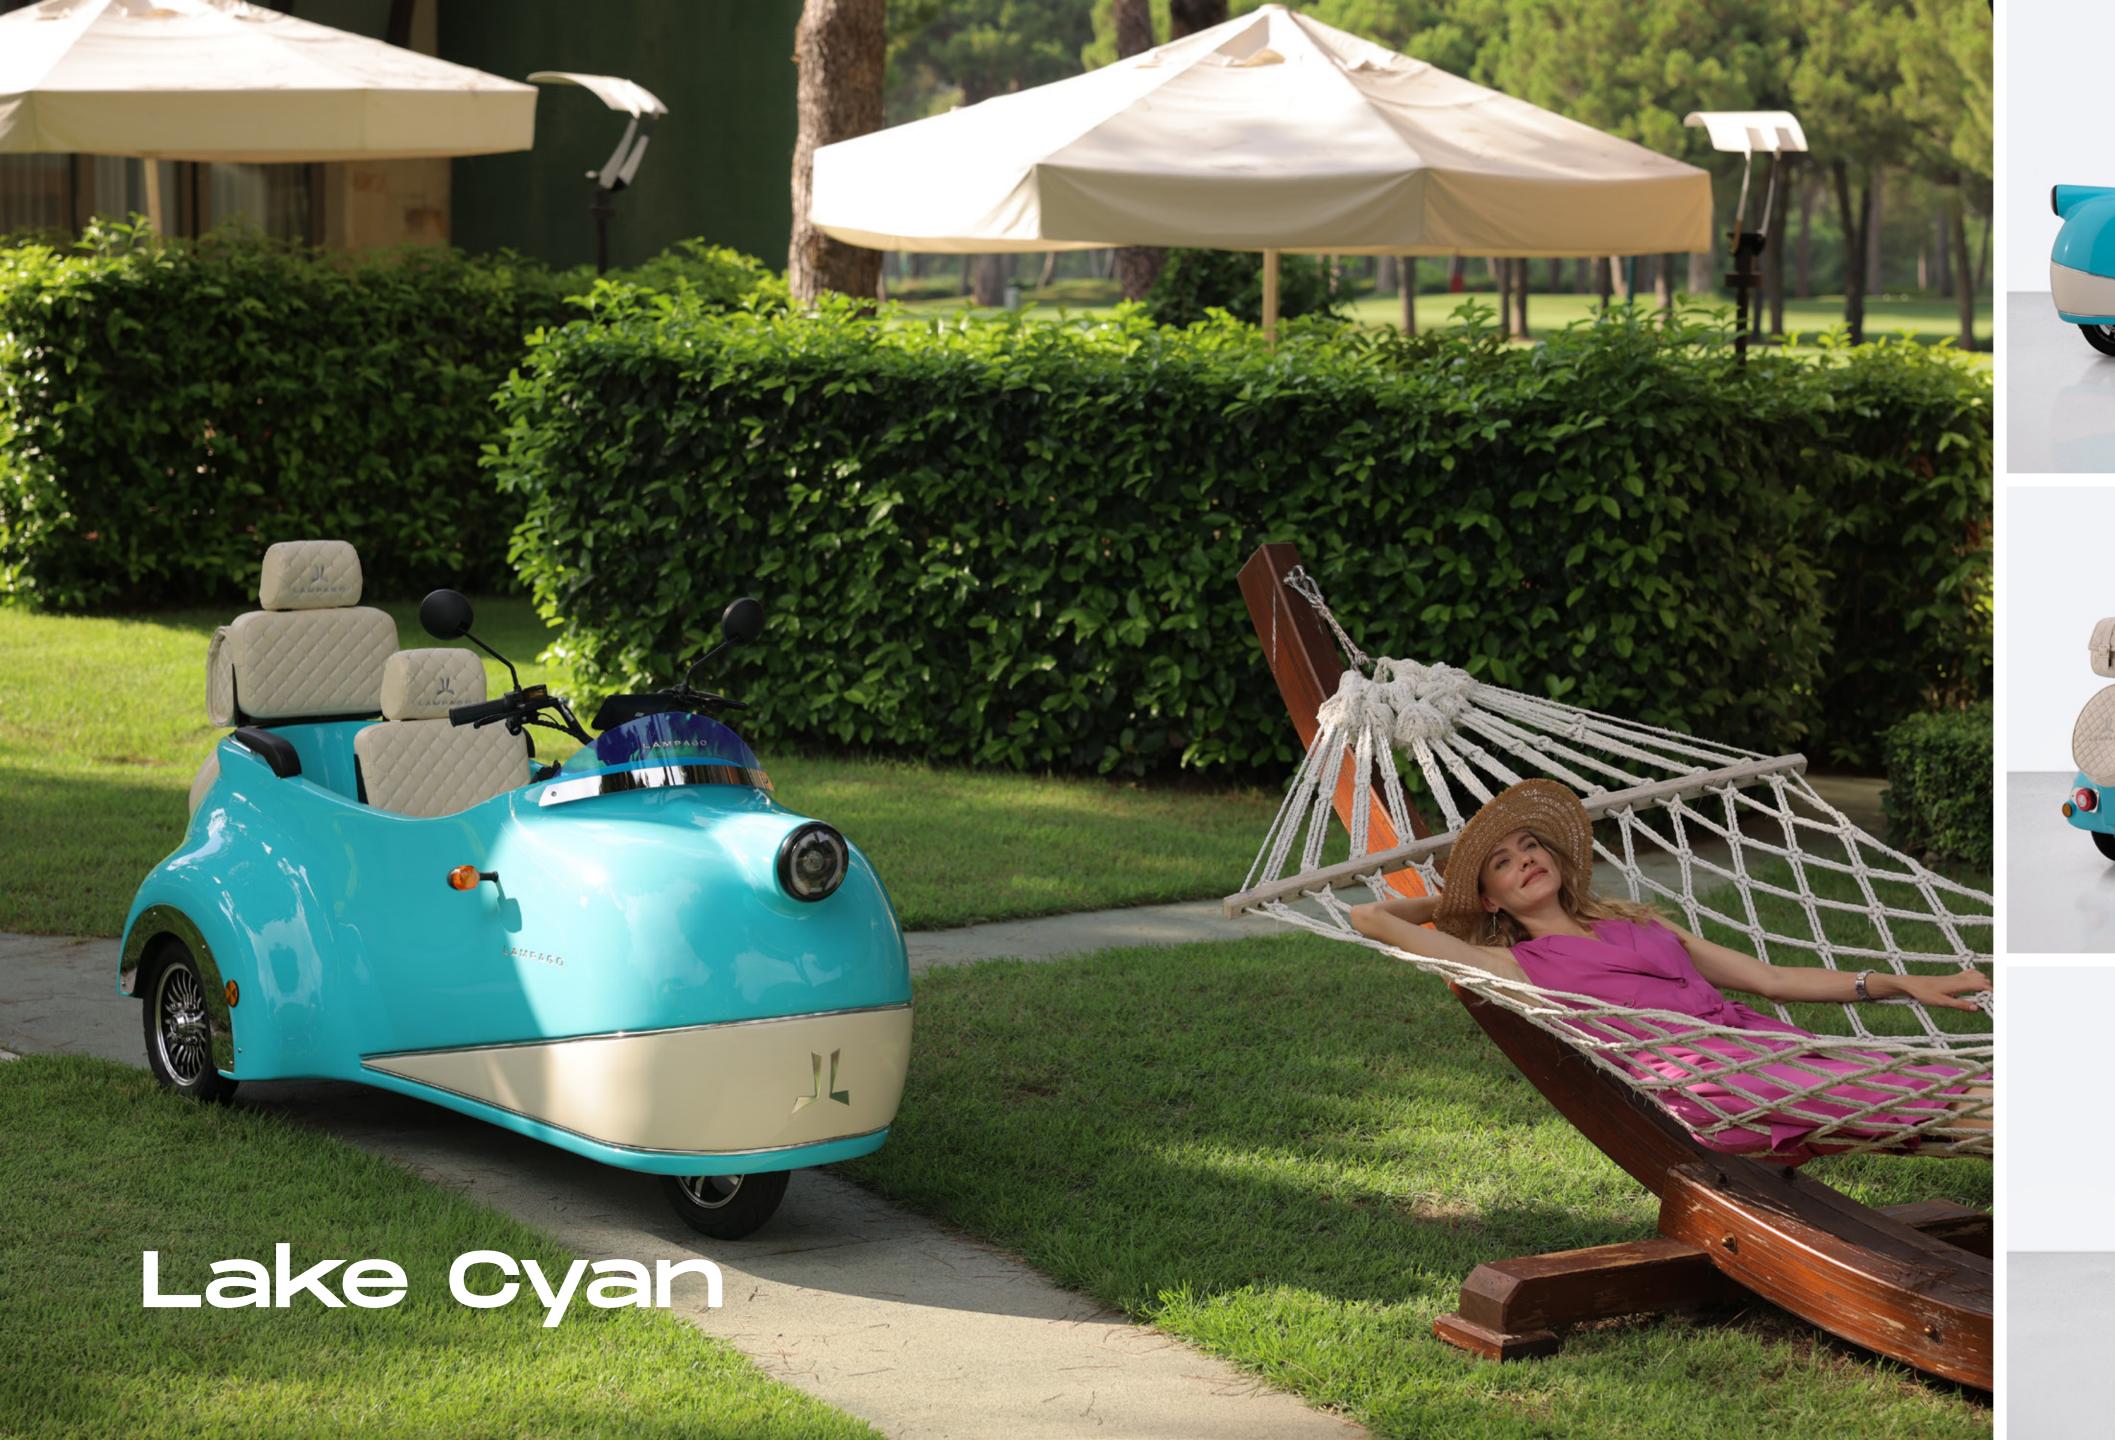

tarting point of new discoveries. Combining tradition with modern lines with its vintage design, electric vehicles bring the future to our lives with their environmentally friendly structures.

A new lifestyle is possible with Lámpago to contribute to the sustainable world that is needed more and more every day and to make the future more livable.

With its handcrafted details, digital system that presents technology in an aesthetic way and many more features, Lámpago is waiting to be among your hobbies in short—distance journeys, the most enjoyable moments and many more.

Those who adopt the philosophy of sustainable living and are looking for a companion to experience this unique pleasure; Lámpago, Legacy of the Future, is made for you!











































































































#### Details







#### Technical Specifications























Length
2350 mm
X
Width
960 mm
X
Height
1120 mm

## Fabric Color Variations



#### customize your car

body colors



front colors



fabrics



### hello@lampago.com



# LÁMPAGO