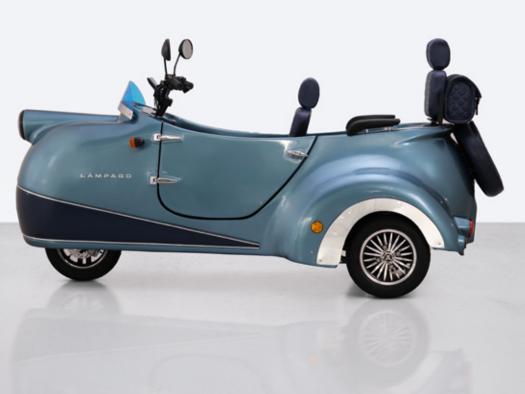

#### Details

#### Technical Specifications

Length
2350 mm
X
Width
960 mm
X
Height
1120 mm