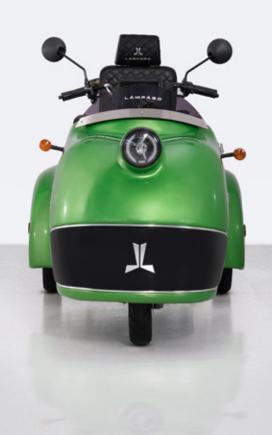

starting point of new discoveries. Combining tradition with modern lines with its vintage design, electric vehicles bring the future to our lives with their environmentally friendly structures.

A new lifestyle is possible with Lámpago to contribute to the sustainable world that is needed more and more every day and to make the future more livable.

With its handcrafted details, digital system that presents technology in an aesthetic way and many more features, Lámpago is waiting to be among your hobbies in short—distance journeys, the most enjoyable moments and many more.

Those who adopt the philosophy of sustainable living and are looking for a companion to experience this unique pleasure; Lámpago, Legacy of the Future, is made for you!











































































































#### Details







#### Technical Specifications























Length
2350 mm
X
Width
960 mm
X
Height
1120 mm

## Fabric Color Variations



#### customize your car

body colors



front colors



fabrics



### hello@lampago.com



# LÁMPAGO