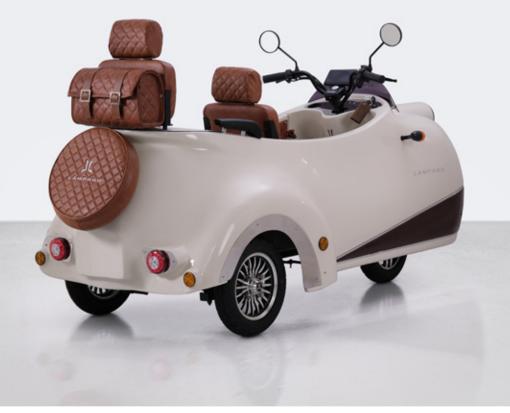

#### Details

#### Technical Specifications

Length
2350 mm
X
Width
960 mm
X
Height
1120 mm