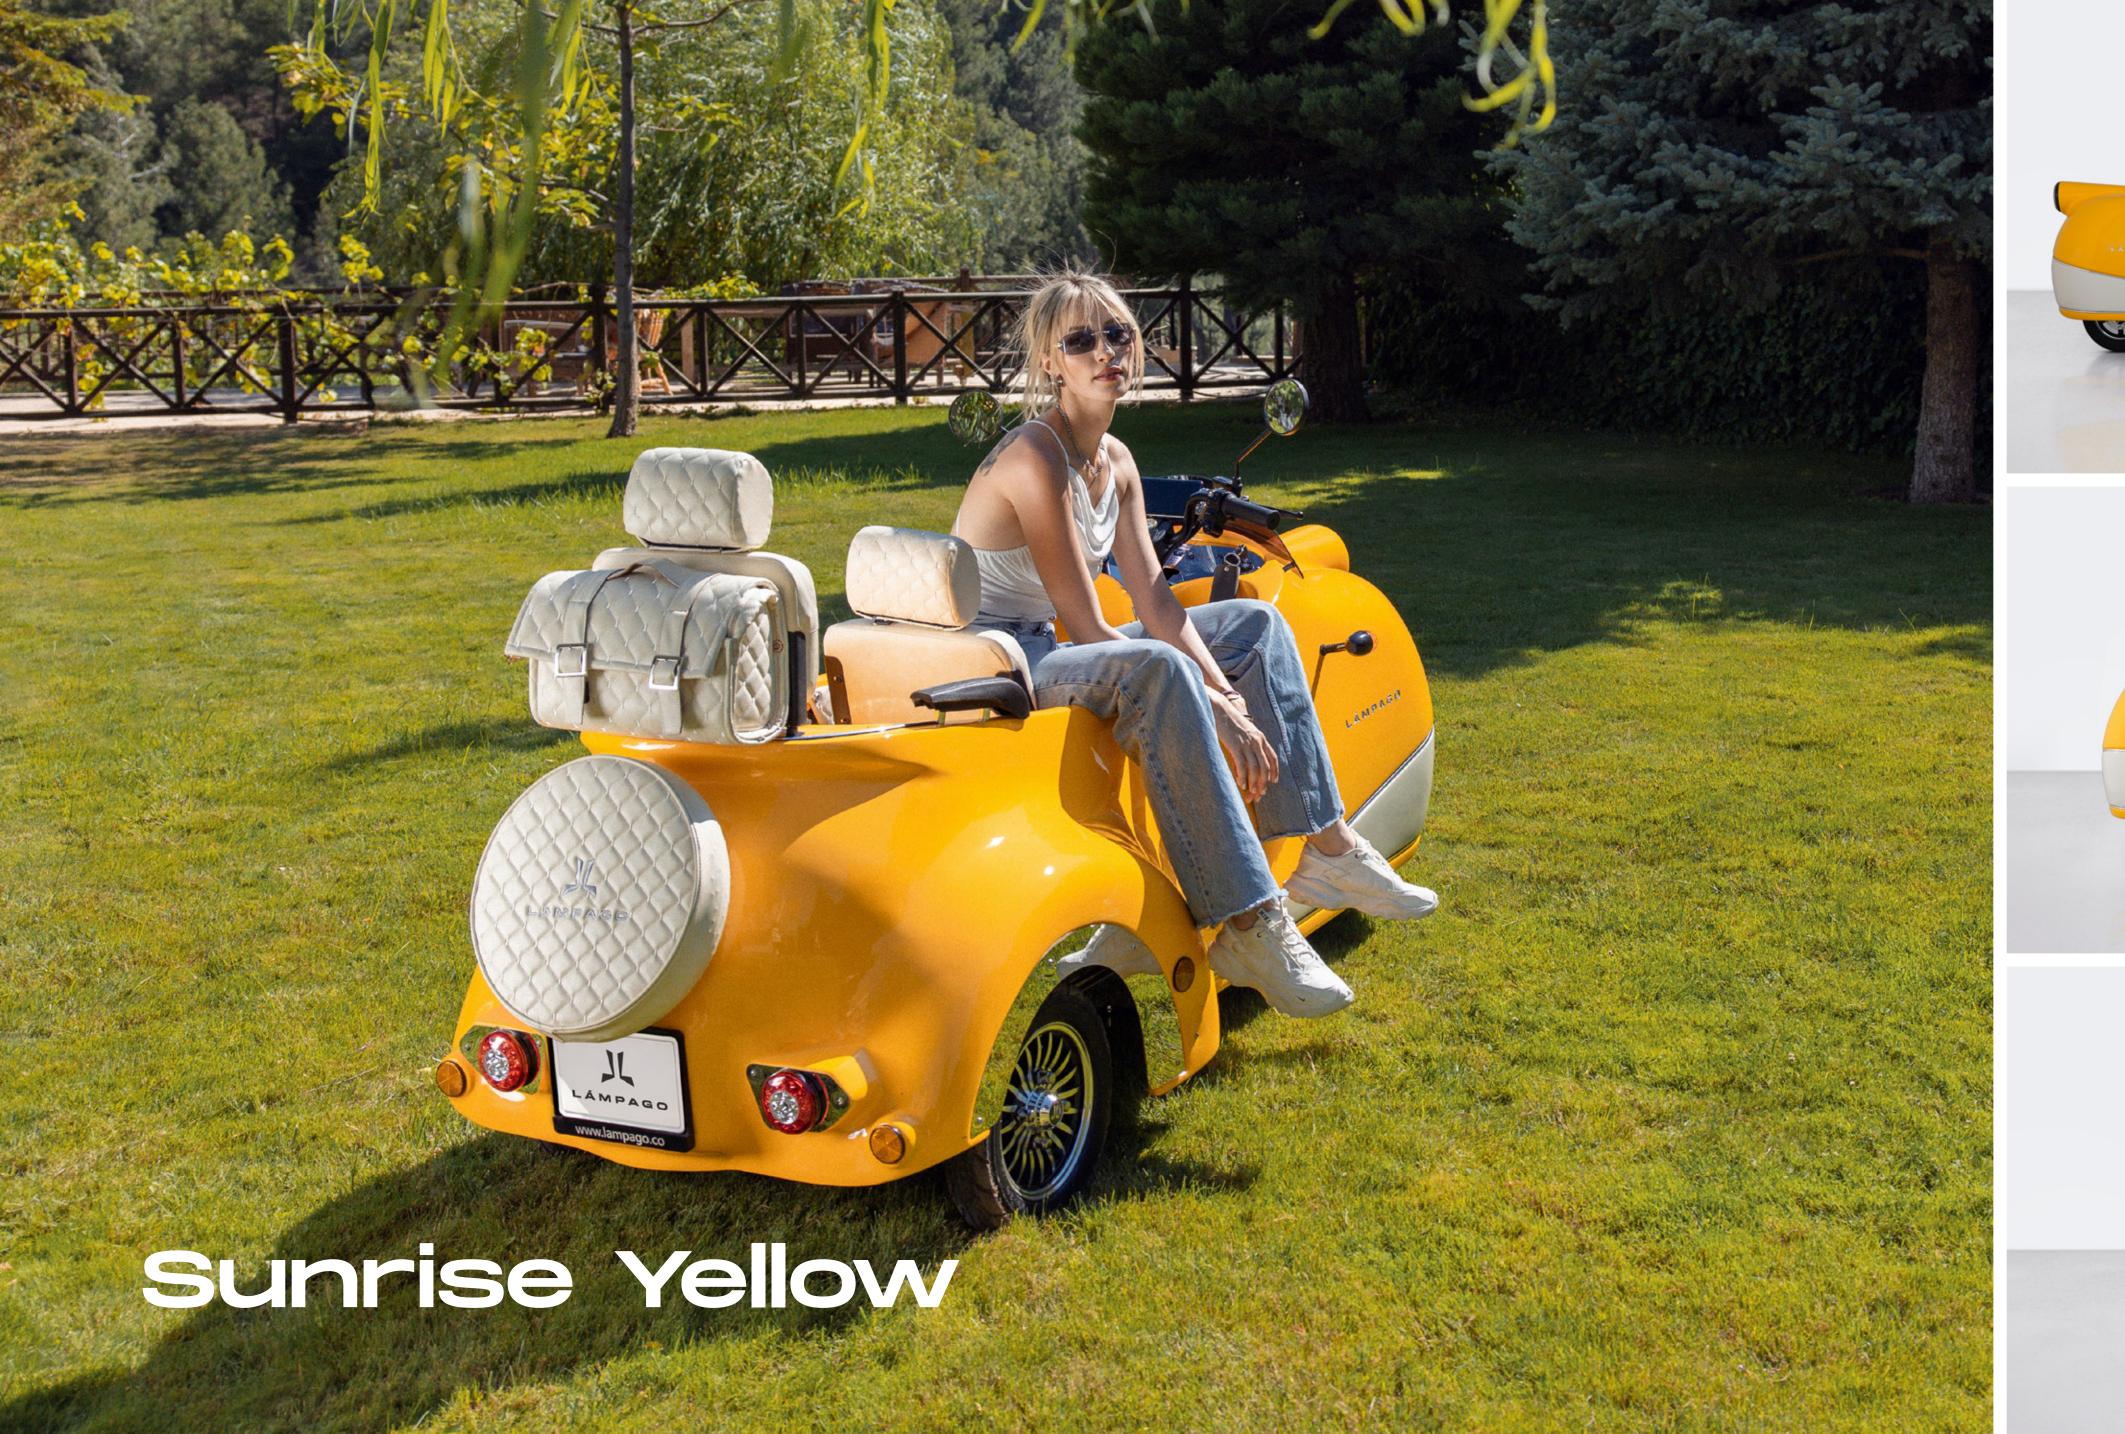

point of new discoveries. Combining tradition with modern lines with its vintage design, electric vehicles bring the future to our lives with their environmentally friendly structures.

A new lifestyle is possible with Lámpago to contribute to the sustainable world that is needed more and more every day and to make the future more livable.

With its handcrafted details, digital system that presents technology in an aesthetic way and many more features, Lámpago is waiting to be among your hobbies in short—distance journeys, the most enjoyable moments and many more.

Those who adopt the philosophy of sustainable living and are looking for a companion to experience this unique pleasure; Lámpago, Legacy of the Future, is made for you!











































































































#### Details







#### Technical Specifications























Length
2350 mm
X
Width
960 mm
X
Height
1120 mm

## Fabric Color Variations



#### customize your car

body colors



front colors



fabrics



### hello@lampago.com



# LÁMPAGO