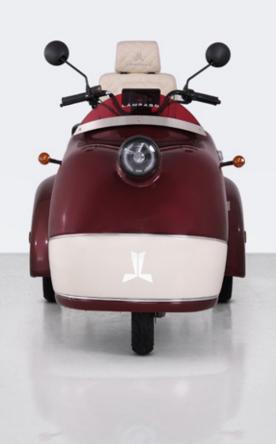

#### Details

#### Technical Specifications

Length
2350 mm
X
Width
960 mm
X
Height
1120 mm