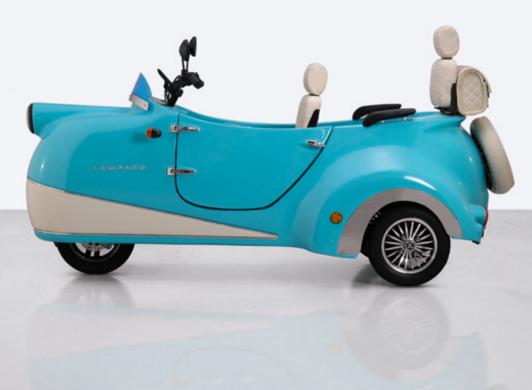

rting point of new discoveries. Combining tradition with modern lines with its vintage design, electric vehicles bring the future to our lives with their environmentally friendly structures.

A new lifestyle is possible with Lámpago to contribute to the sustainable world that is needed more and more every day and to make the future more livable.

With its handcrafted details, digital system that presents technology in an aesthetic way and many more features, Lámpago is waiting to be among your hobbies in short—distance journeys, the most enjoyable moments and many more.

Those who adopt the philosophy of sustainable living and are looking for a companion to experience this unique pleasure; Lámpago, Legacy of the Future, is made for you!











































































































#### Details







#### Technical Specifications























Length
2350 mm
X
Width
960 mm
X
Height
1120 mm

## Fabric Color Variations



#### customize your car

body colors



front colors



fabrics



### hello@lampago.com



# LÁMPAGO