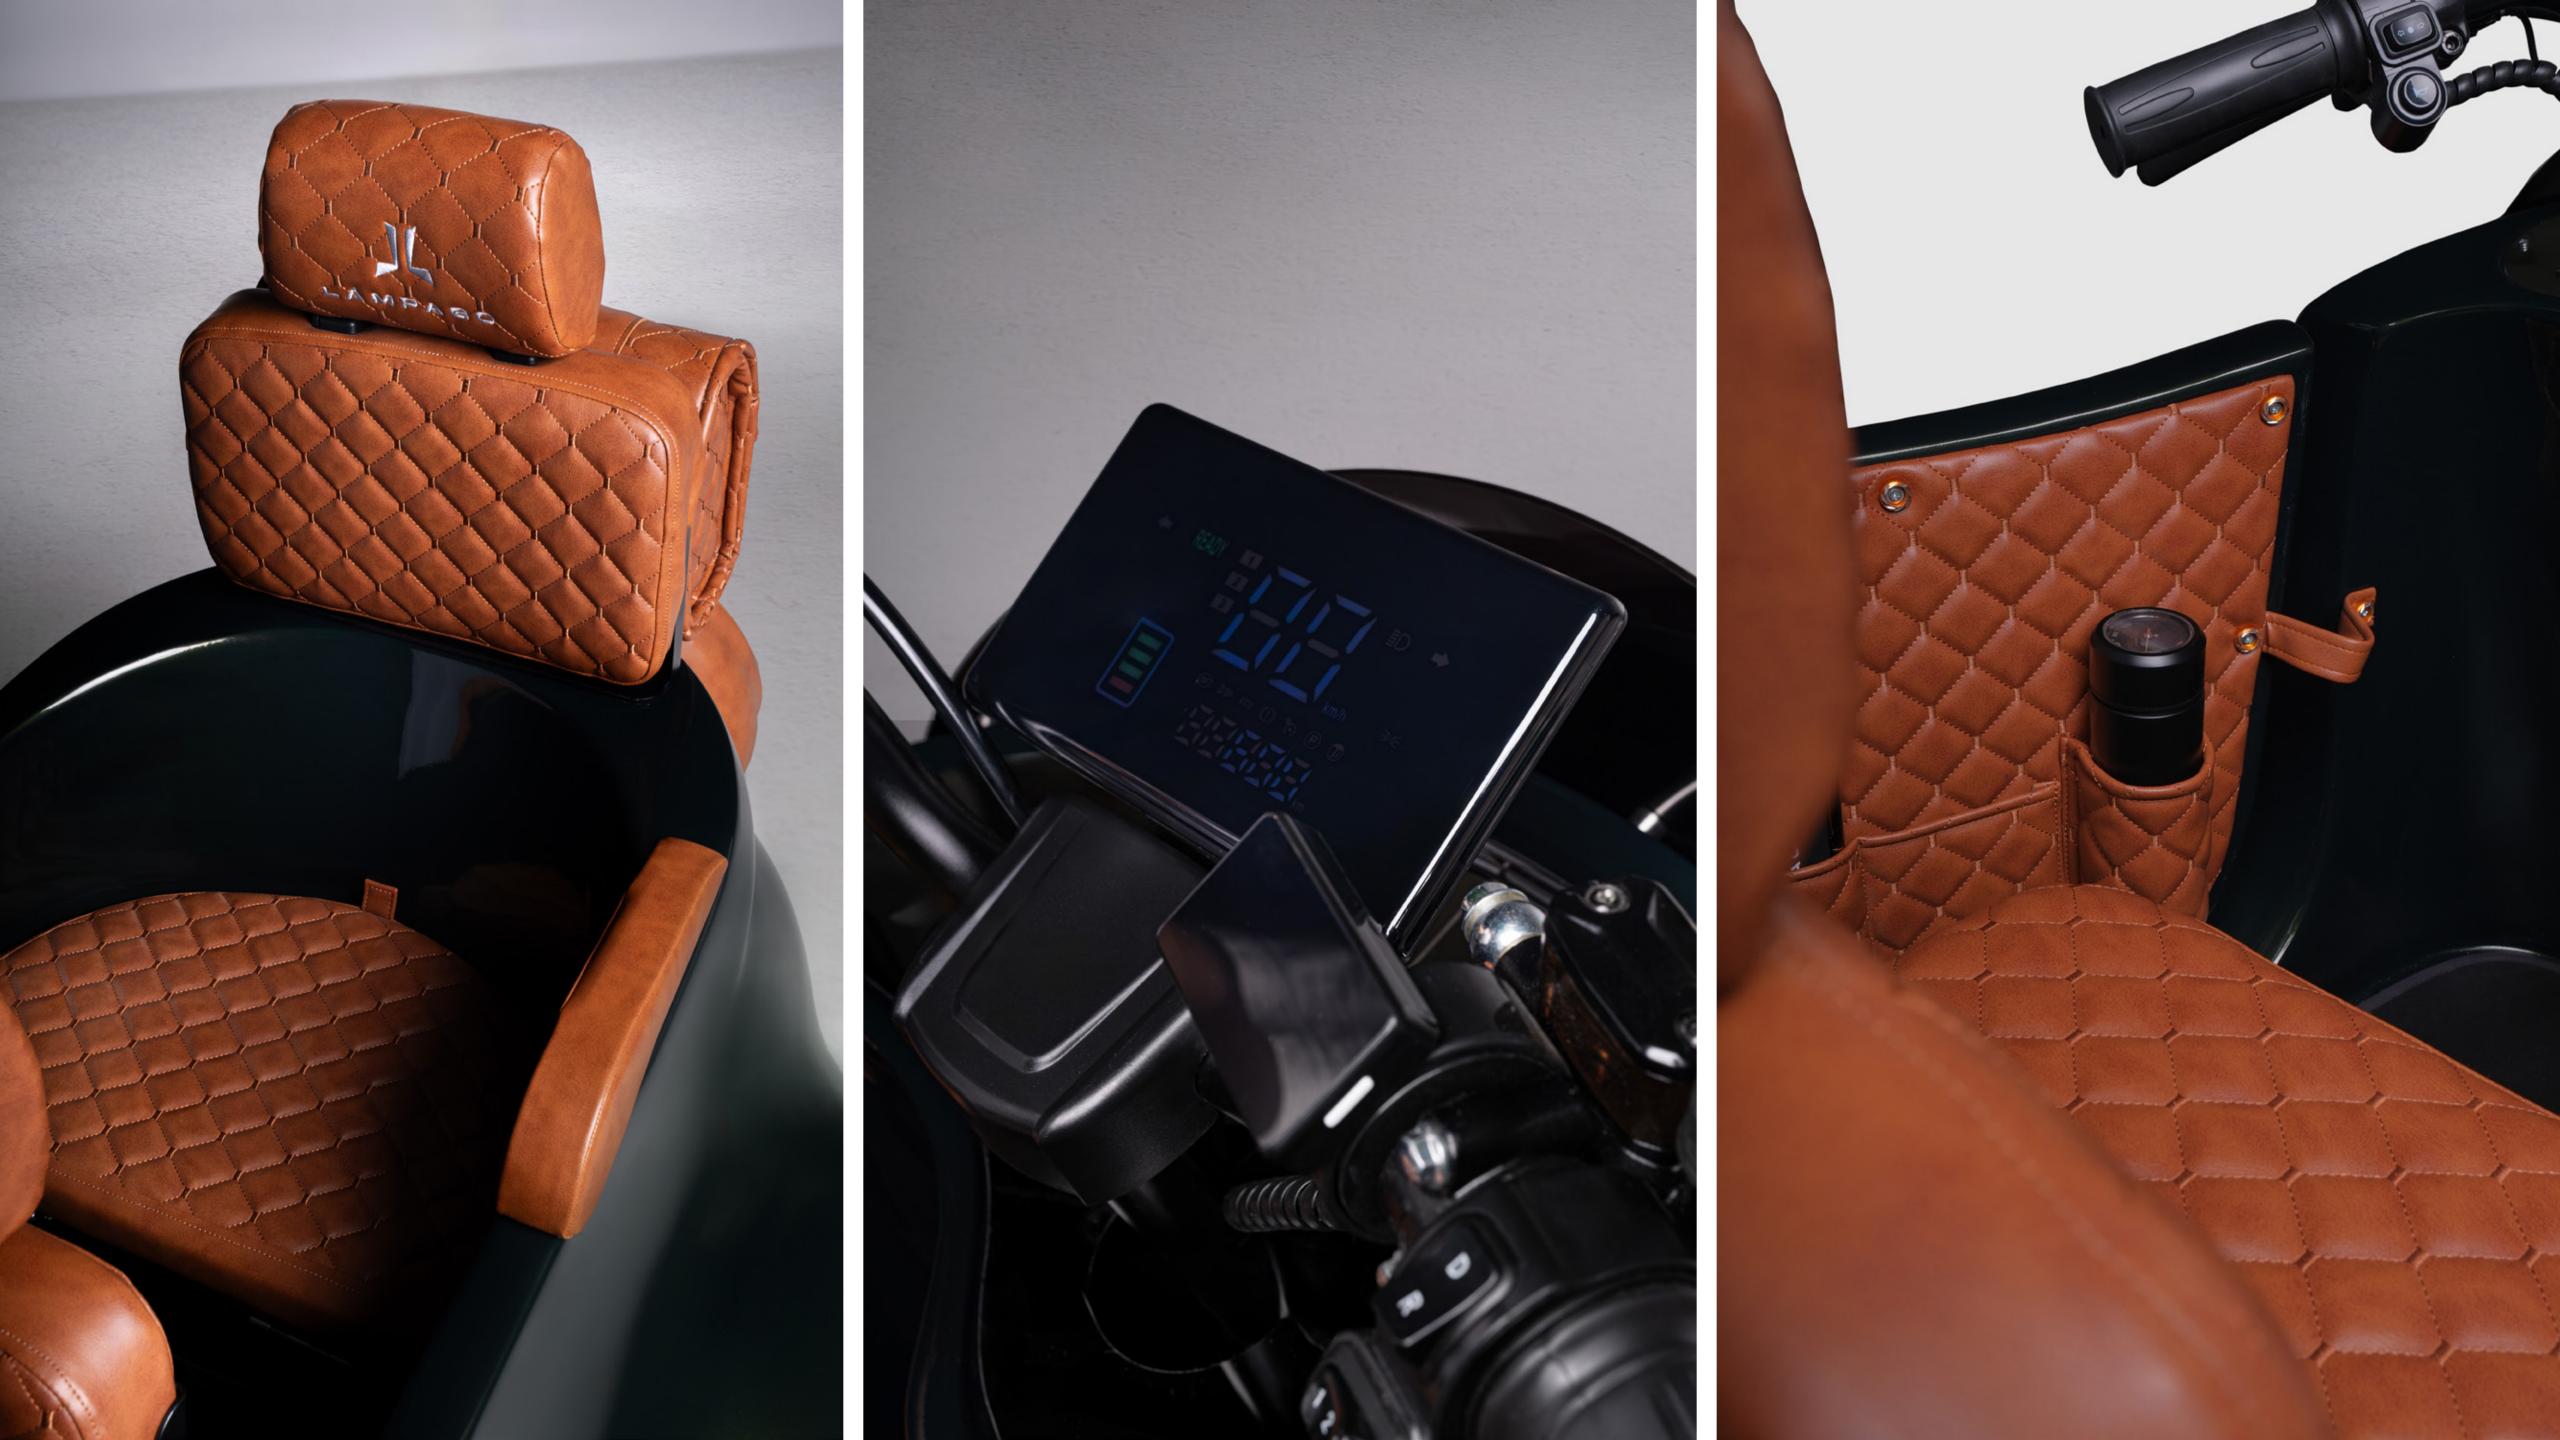

with its vintage design, electric vehicles bring the future to our lives with their environmentally friendly structures.

A new lifestyle is possible with Lámpago to contribute to the sustainable world that is needed more and more every day and to make the future more livable.

With its handcrafted details, digital system that presents technology in an aesthetic way and many more features, Lámpago is waiting to be among your hobbies in short—distance journeys, the most enjoyable moments and many more.

Those who adopt the philosophy of sustainable living and are looking for a companion to experience this unique pleasure; Lámpago, Legacy of the Future, is made for you!











































































































#### Details







#### Technical Specifications























Length
2350 mm
X
Width
960 mm
X
Height
1120 mm

## Fabric Color Variations



#### customize your car

body colors



front colors



fabrics



### hello@lampago.com



# LÁMPAGO