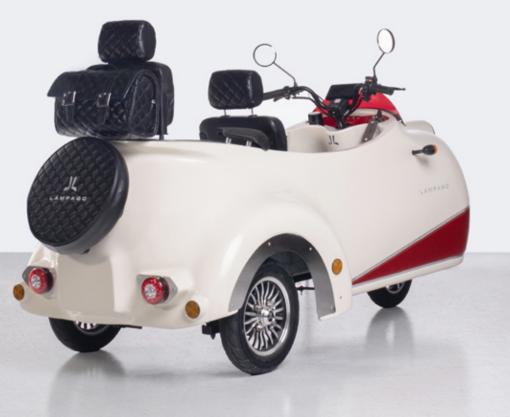

#### Details

#### Technical Specifications

Length
2350 mm
X
Width
960 mm
X
Height
1120 mm