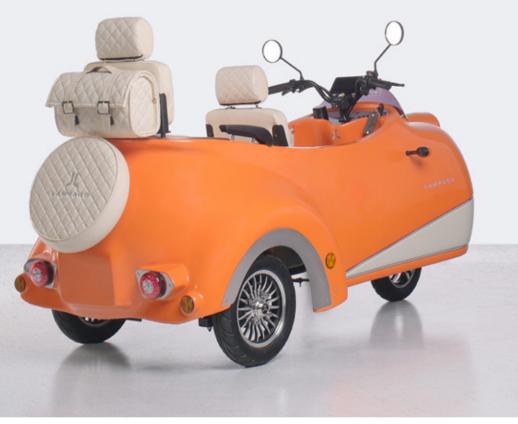

#### Details

#### Technical Specifications

Length
2350 mm
X
Width
960 mm
X
Height
1120 mm