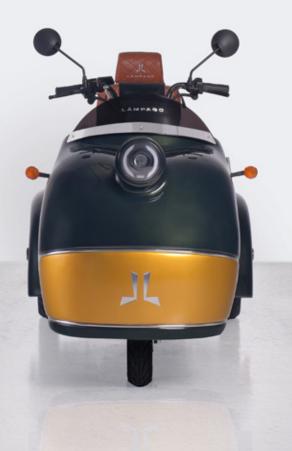

with modern lines with its vintage design, electric vehicles bring the future to our lives with their environmentally friendly structures.

A new lifestyle is possible with Lámpago to contribute to the sustainable world that is needed more and more every day and to make the future more livable.

With its handcrafted details, digital system that presents technology in an aesthetic way and many more features, Lámpago is waiting to be among your hobbies in short—distance journeys, the most enjoyable moments and many more.

Those who adopt the philosophy of sustainable living and are looking for a companion to experience this unique pleasure; Lámpago, Legacy of the Future, is made for you!











































































































#### Details







#### Technical Specifications























Length
2350 mm
X
Width
960 mm
X
Height
1120 mm

## Fabric Color Variations



#### customize your car

body colors



front colors



fabrics



### hello@lampago.com



# LÁMPAGO