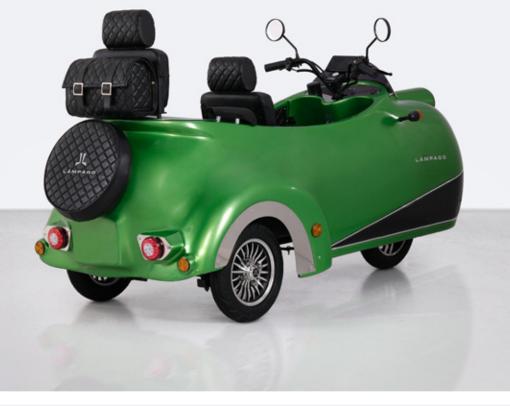

he starting point of new discoveries. Combining tradition with modern lines with its vintage design, electric vehicles bring the future to our lives with their environmentally friendly structures.

A new lifestyle is possible with Lámpago to contribute to the sustainable world that is needed more and more every day and to make the future more livable.

With its handcrafted details, digital system that presents technology in an aesthetic way and many more features, Lámpago is waiting to be among your hobbies in short—distance journeys, the most enjoyable moments and many more.

Those who adopt the philosophy of sustainable living and are looking for a companion to experience this unique pleasure; Lámpago, Legacy of the Future, is made for you!











































































































#### Details







#### Technical Specifications























Length
2350 mm
X
Width
960 mm
X
Height
1120 mm

## Fabric Color Variations



#### customize your car

body colors



front colors



fabrics



### hello@lampago.com



# LÁMPAGO