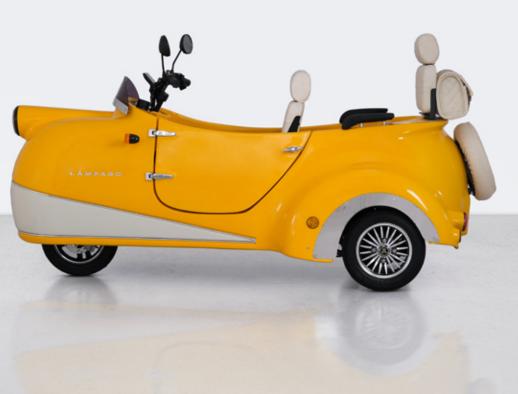

#### Details

#### Technical Specifications

Length
2350 mm
X
Width
960 mm
X
Height
1120 mm