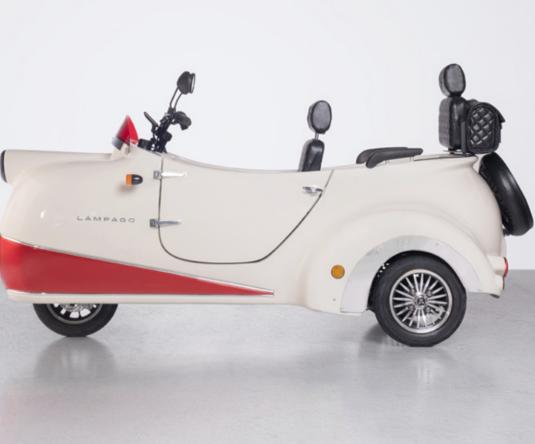

#### Details

#### Technical Specifications

Length
2350 mm
X
Width
960 mm
X
Height
1120 mm