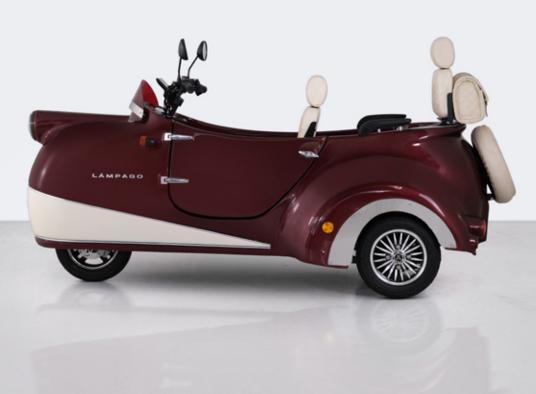

#### Details

#### Technical Specifications

Length
2350 mm
X
Width
960 mm
X
Height
1120 mm