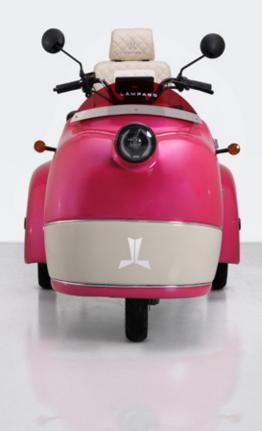

iscoveries. Combining tradition with modern lines with its vintage design, electric vehicles bring the future to our lives with their environmentally friendly structures.

A new lifestyle is possible with Lámpago to contribute to the sustainable world that is needed more and more every day and to make the future more livable.

With its handcrafted details, digital system that presents technology in an aesthetic way and many more features, Lámpago is waiting to be among your hobbies in short—distance journeys, the most enjoyable moments and many more.

Those who adopt the philosophy of sustainable living and are looking for a companion to experience this unique pleasure; Lámpago, Legacy of the Future, is made for you!











































































































#### Details







#### Technical Specifications























Length
2350 mm
X
Width
960 mm
X
Height
1120 mm

## Fabric Color Variations



#### customize your car

body colors



front colors



fabrics



### hello@lampago.com



# LÁMPAGO