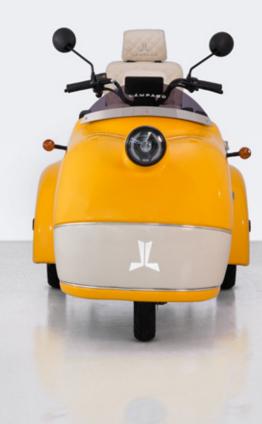

#### Details

#### Technical Specifications

Length
2350 mm
X
Width
960 mm
X
Height
1120 mm