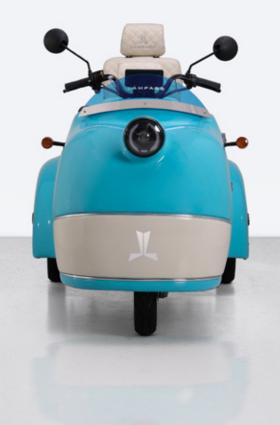

g point of new discoveries. Combining tradition with modern lines with its vintage design, electric vehicles bring the future to our lives with their environmentally friendly structures.

A new lifestyle is possible with Lámpago to contribute to the sustainable world that is needed more and more every day and to make the future more livable.

With its handcrafted details, digital system that presents technology in an aesthetic way and many more features, Lámpago is waiting to be among your hobbies in short—distance journeys, the most enjoyable moments and many more.

Those who adopt the philosophy of sustainable living and are looking for a companion to experience this unique pleasure; Lámpago, Legacy of the Future, is made for you!











































































































#### Details







#### Technical Specifications























Length
2350 mm
X
Width
960 mm
X
Height
1120 mm

## Fabric Color Variations



#### customize your car

body colors



front colors



fabrics



### hello@lampago.com



# LÁMPAGO