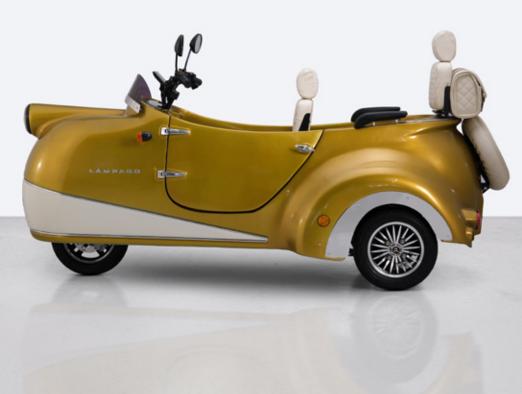

#### Details

#### Technical Specifications

Length
2350 mm
X
Width
960 mm
X
Height
1120 mm