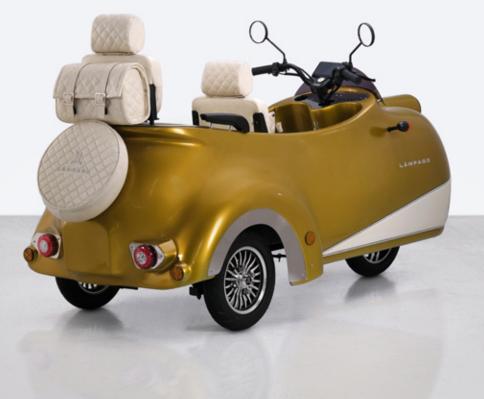

#### Details

#### Technical Specifications

Length
2350 mm
X
Width
960 mm
X
Height
1120 mm