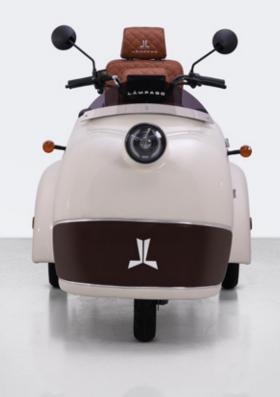

#### Details

#### Technical Specifications

Length
2350 mm
X
Width
960 mm
X
Height
1120 mm