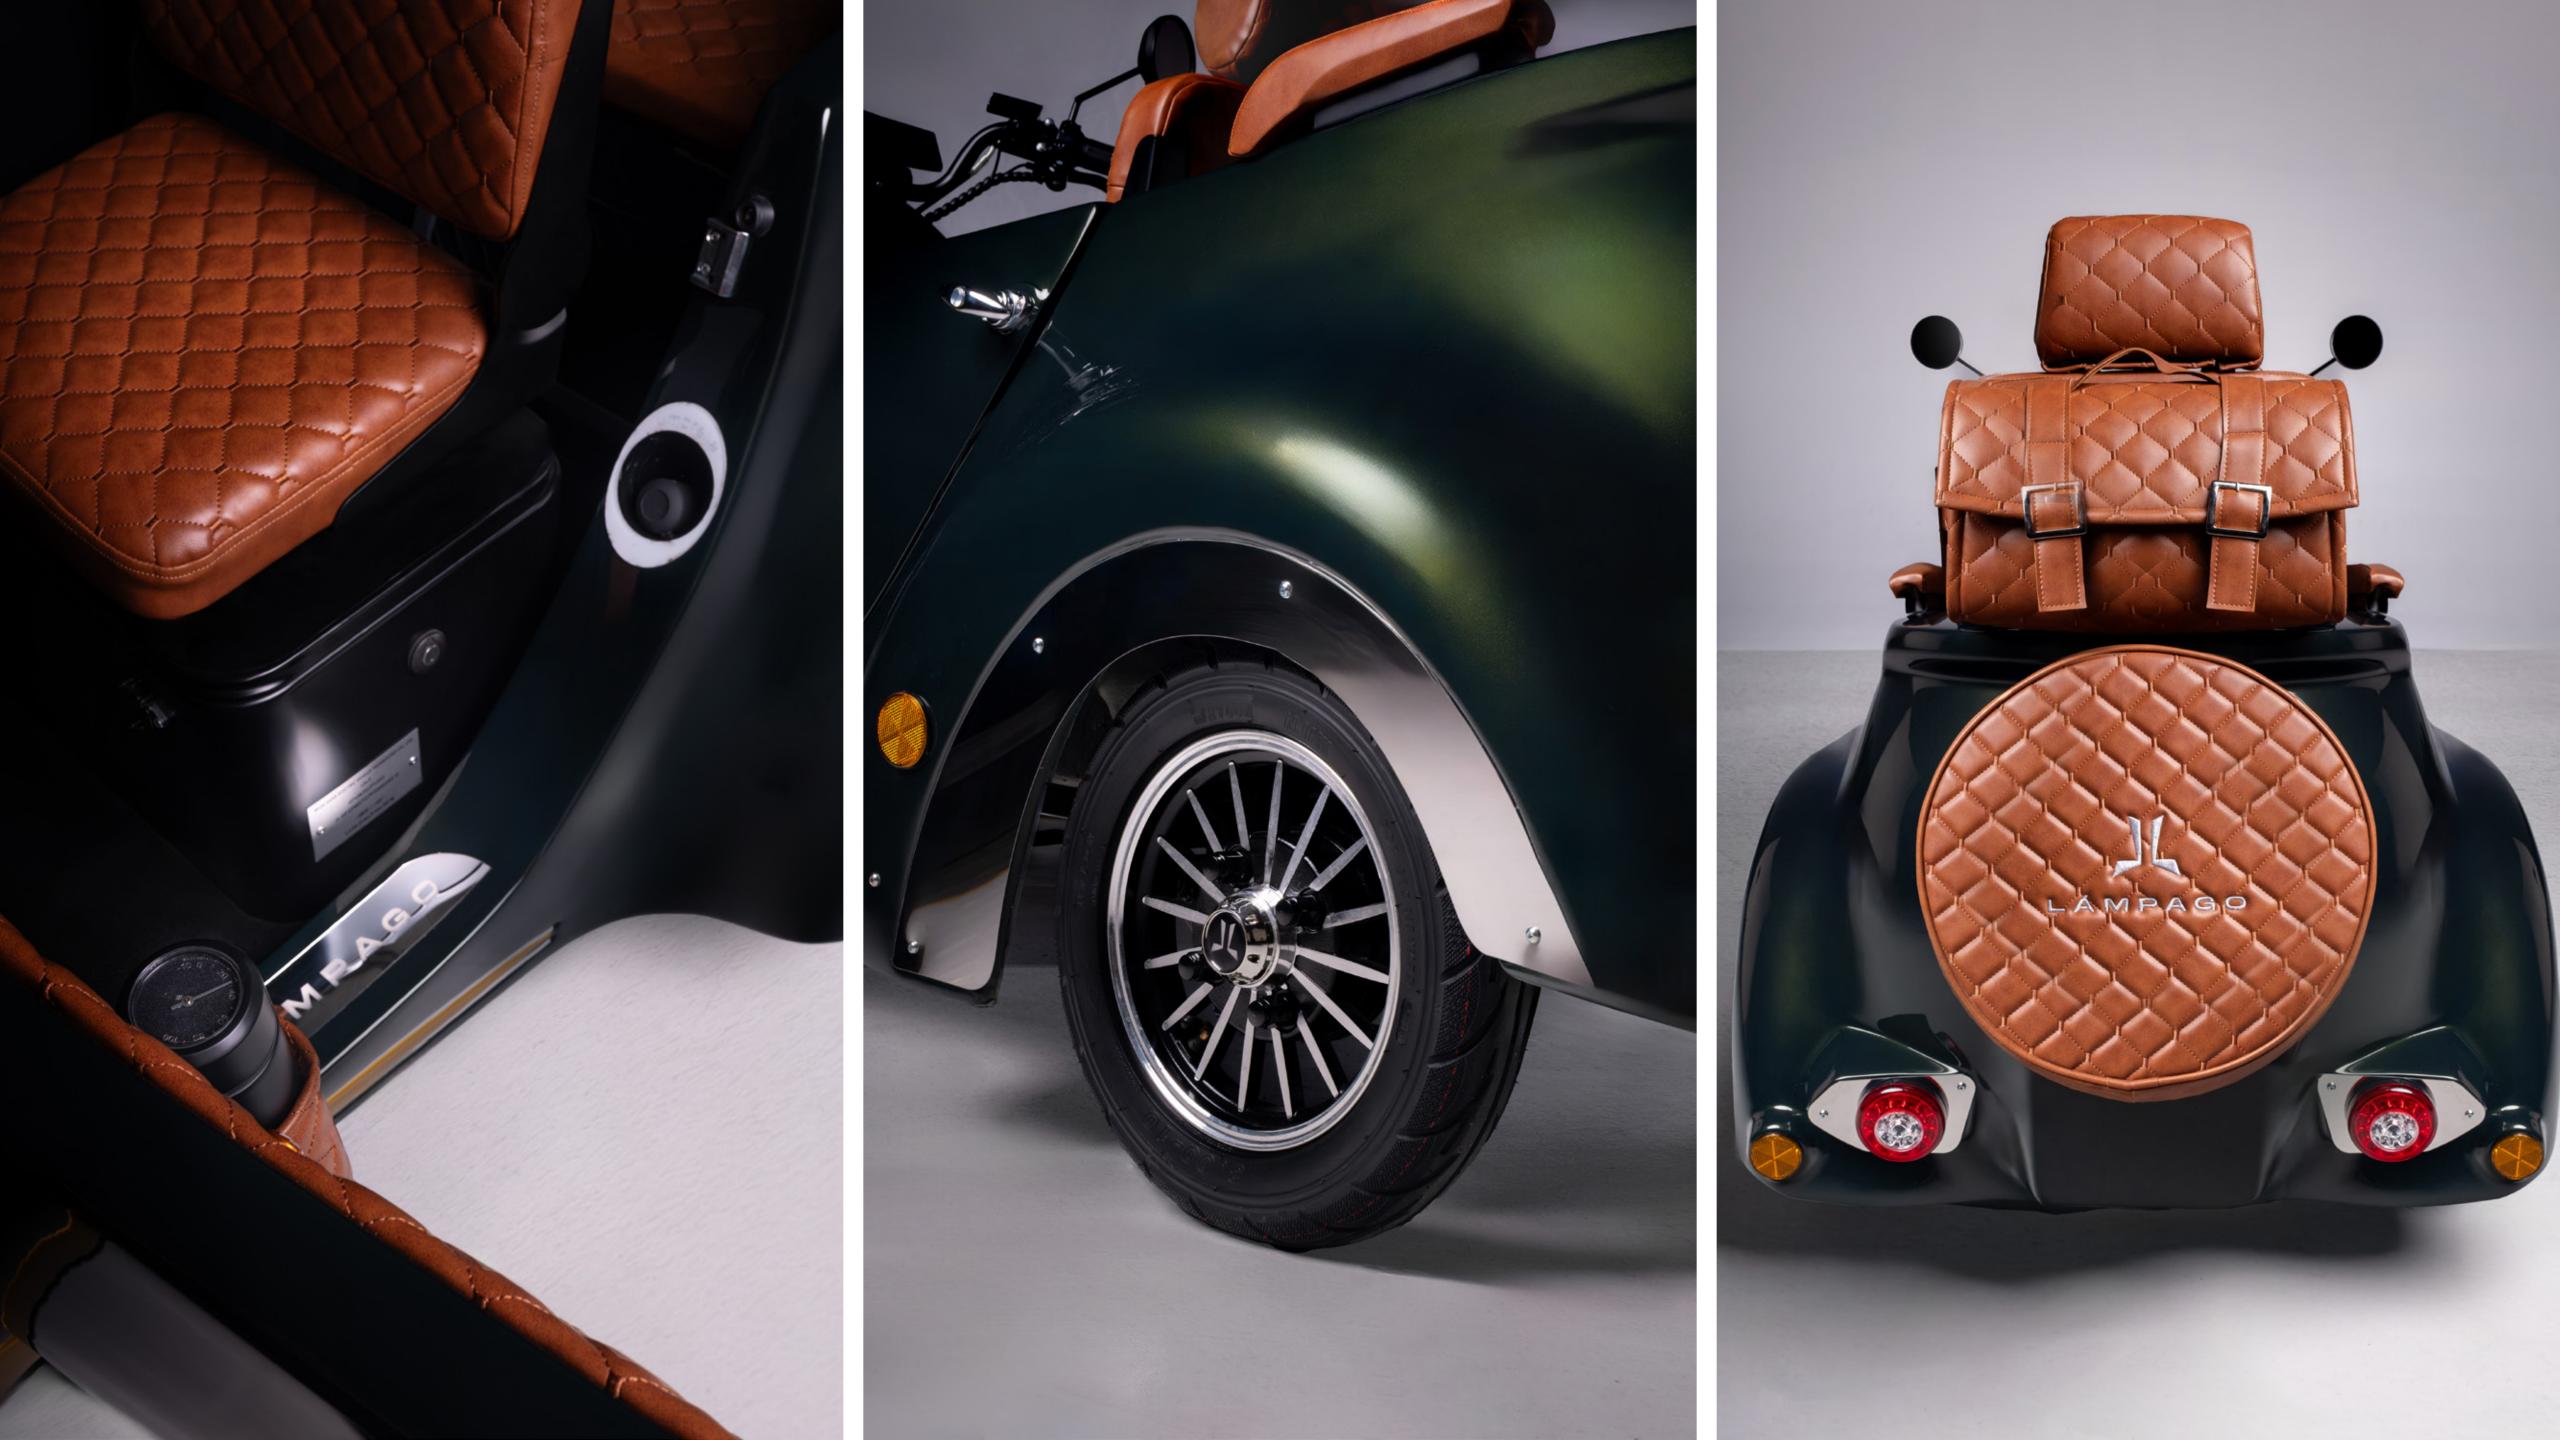

s with its vintage design, electric vehicles bring the future to our lives with their environmentally friendly structures.

A new lifestyle is possible with Lámpago to contribute to the sustainable world that is needed more and more every day and to make the future more livable.

With its handcrafted details, digital system that presents technology in an aesthetic way and many more features, Lámpago is waiting to be among your hobbies in short—distance journeys, the most enjoyable moments and many more.

Those who adopt the philosophy of sustainable living and are looking for a companion to experience this unique pleasure; Lámpago, Legacy of the Future, is made for you!











































































































#### Details







#### Technical Specifications























Length
2350 mm
X
Width
960 mm
X
Height
1120 mm

## Fabric Color Variations



#### customize your car

body colors



front colors



fabrics



### hello@lampago.com



# LÁMPAGO