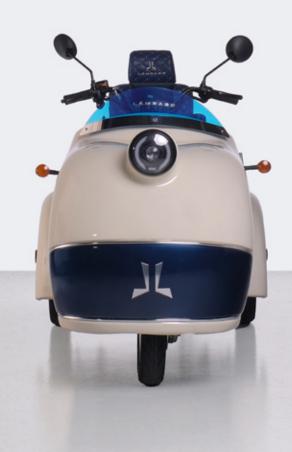

#### Details

#### Technical Specifications

Length
2350 mm
X
Width
960 mm
X
Height
1120 mm