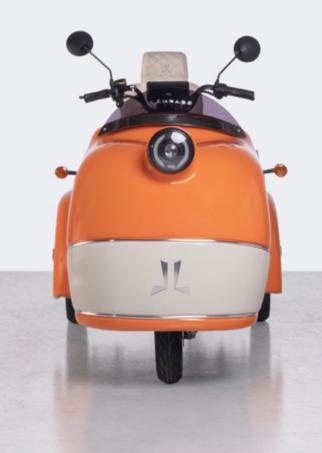

#### Details

#### Technical Specifications

Length
2350 mm
X
Width
960 mm
X
Height
1120 mm