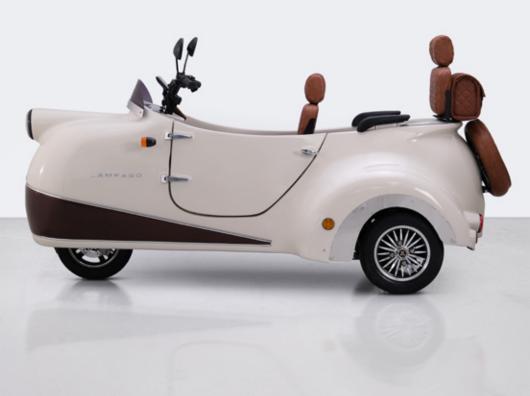

#### Details

#### Technical Specifications

Length
2350 mm
X
Width
960 mm
X
Height
1120 mm