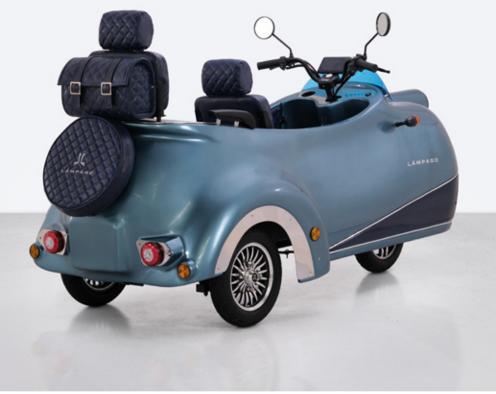

#### Details

#### Technical Specifications

Length
2350 mm
X
Width
960 mm
X
Height
1120 mm