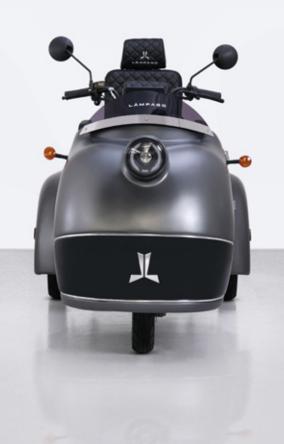

Spanish word for lightning; the starting point of new discoveries. Combining tradition with modern lines with its vintage design, electric vehicles bring the future to our lives with their environmentally friendly structures.

A new lifestyle is possible with Lámpago to contribute to the sustainable world that is needed more and more every day and to make the future more livable.

With its handcrafted details, digital system that presents technology in an aesthetic way and many more features, Lámpago is waiting to be among your hobbies in short—distance journeys, the most enjoyable moments and many more.

Those who adopt the philosophy of sustainable living and are looking for a companion to experience this unique pleasure; Lámpago, Legacy of the Future, is made for you!











































































































#### Details







#### Technical Specifications























Length
2350 mm
X
Width
960 mm
X
Height
1120 mm

## Fabric Color Variations



#### customize your car

body colors



front colors



fabrics



### hello@lampago.com



# LÁMPAGO