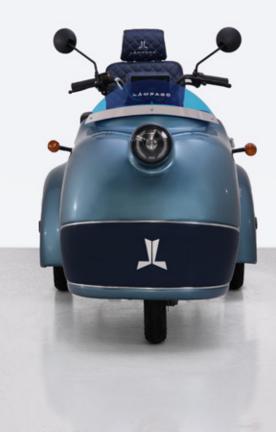

#### Details

#### Technical Specifications

Length
2350 mm
X
Width
960 mm
X
Height
1120 mm