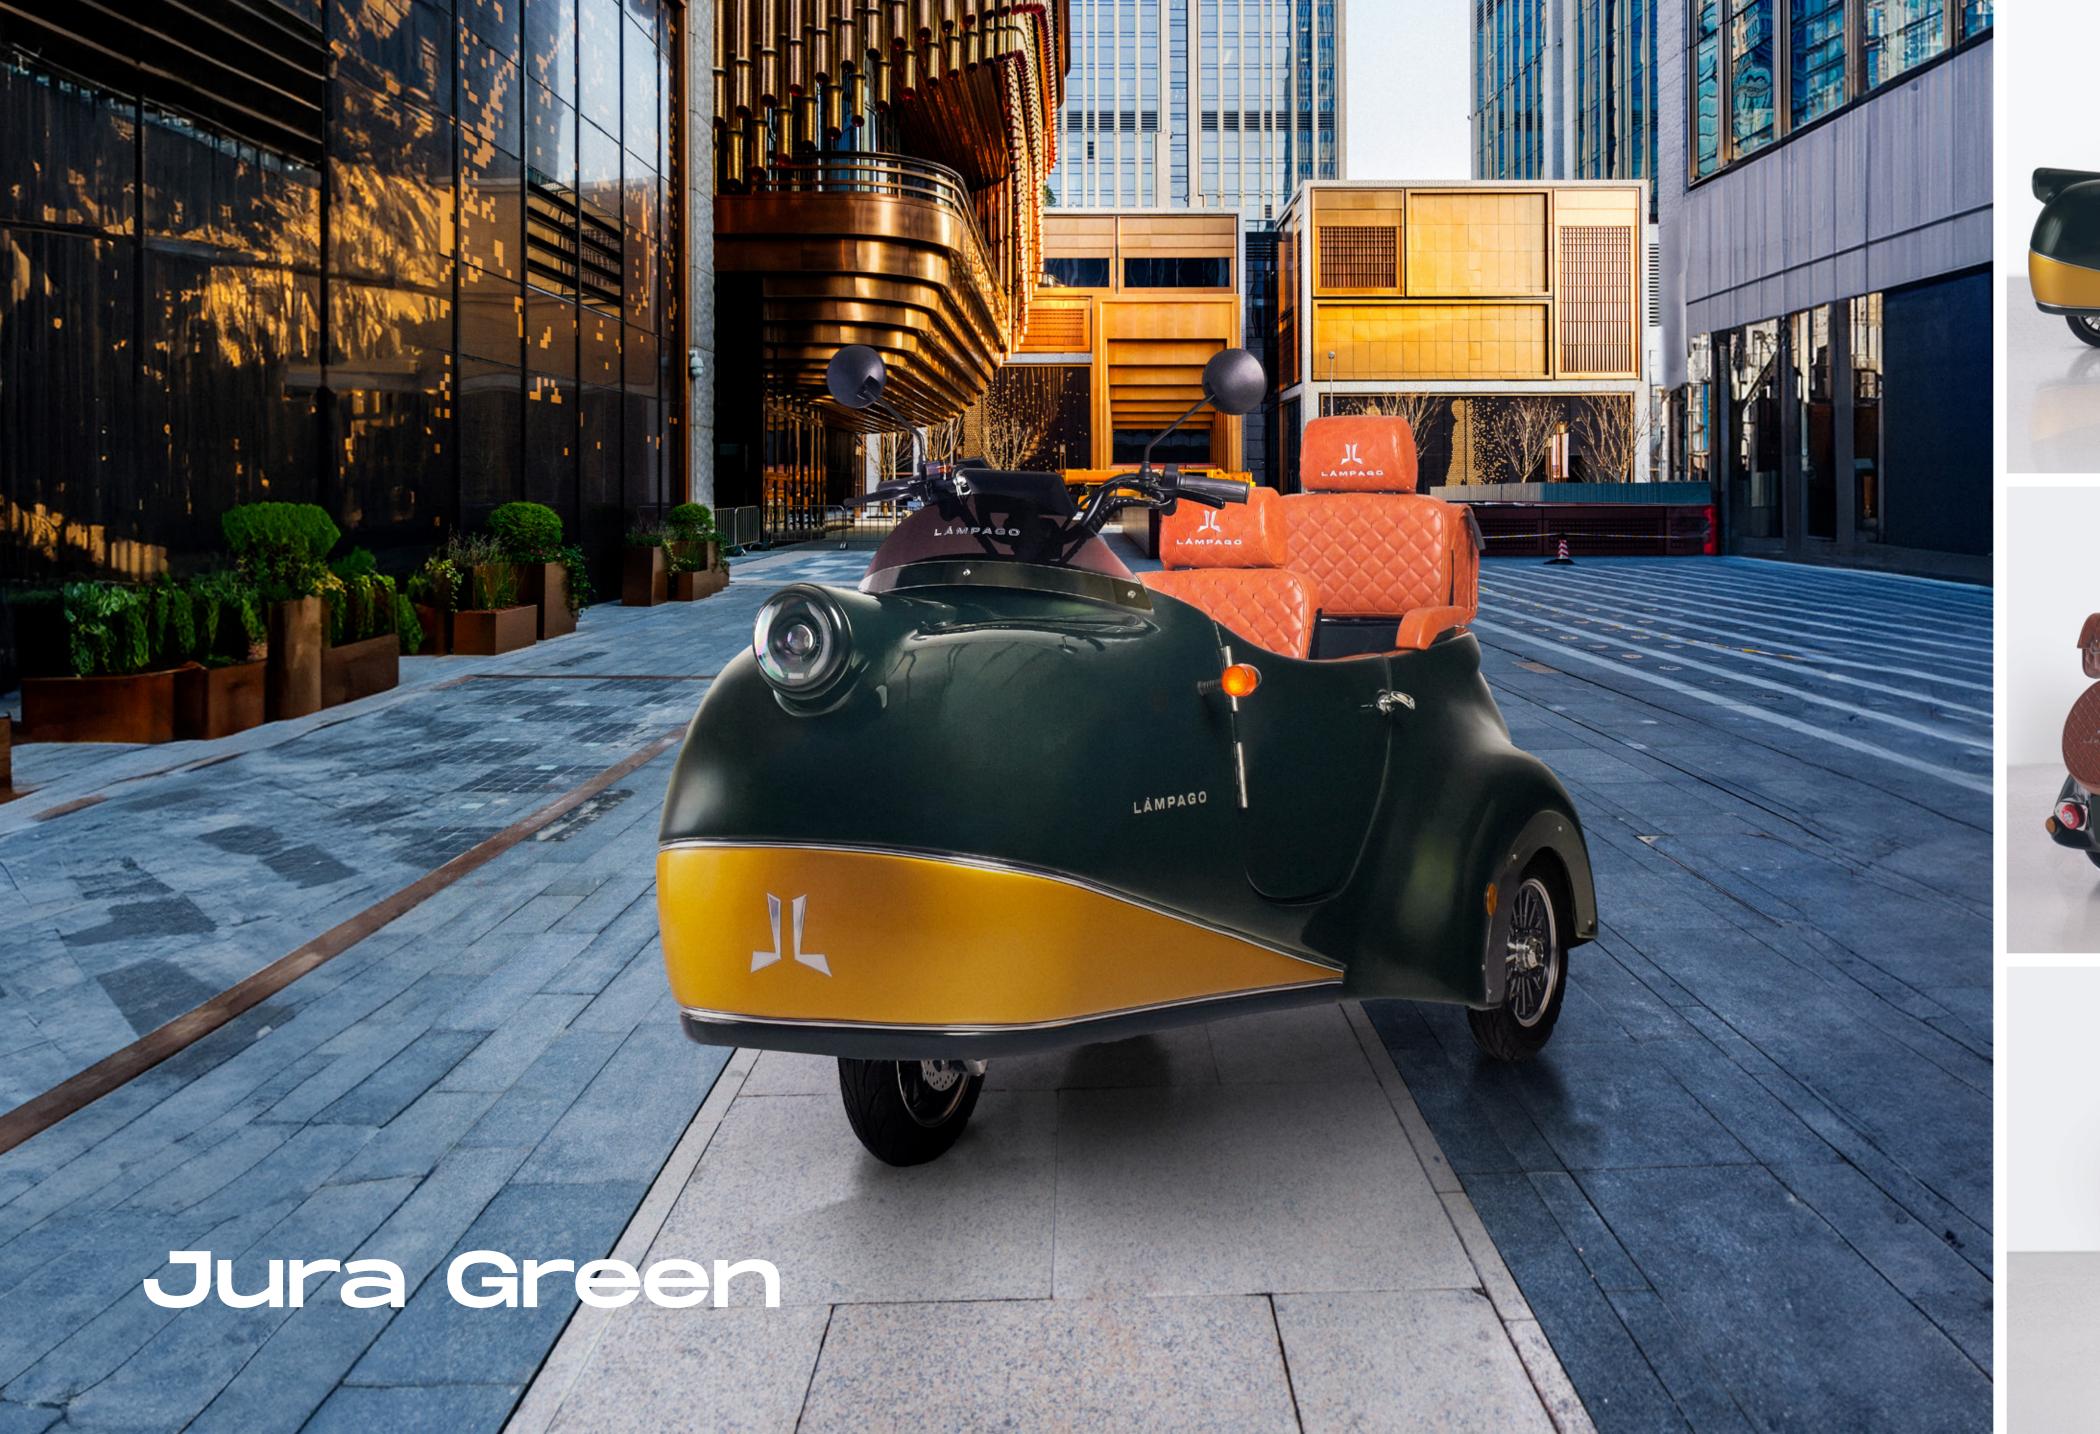

## A brand new look at the electric vehicle world Lámpago!

Lámpago, inspired by the Spanish word for lightning; the starting point of new discoveries. Combining tradition with modern lines with its vintage design, electric vehicles bring the future to our lives with their environmentally friendly structures.

A new lifestyle is possible with Lámpago to contribute to the sustainable world that is needed more and more every day and to make the future more livable.

With its handcrafted details, digital system that presents technology in an aesthetic way and many more features, Lámpago is waiting to be among your hobbies in short—distance journeys, the most enjoyable moments and many more.

Those who adopt the philosophy of sustainable living and are looking for a companion to experience this unique pleasure; Lámpago, Legacy of the Future, is made for you!