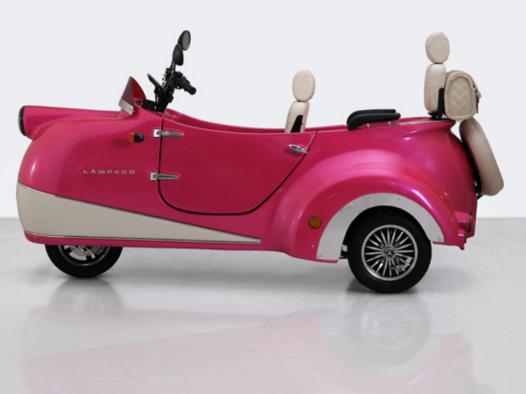

ew discoveries. Combining tradition with modern lines with its vintage design, electric vehicles bring the future to our lives with their environmentally friendly structures.

A new lifestyle is possible with Lámpago to contribute to the sustainable world that is needed more and more every day and to make the future more livable.

With its handcrafted details, digital system that presents technology in an aesthetic way and many more features, Lámpago is waiting to be among your hobbies in short—distance journeys, the most enjoyable moments and many more.

Those who adopt the philosophy of sustainable living and are looking for a companion to experience this unique pleasure; Lámpago, Legacy of the Future, is made for you!











































































































#### Details







#### Technical Specifications























Length
2350 mm
X
Width
960 mm
X
Height
1120 mm

## Fabric Color Variations



#### customize your car

body colors



front colors



fabrics



### hello@lampago.com



# LÁMPAGO